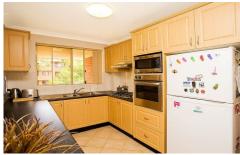

## 8/31 Premier Street GYMEA NSW

Opportunists are sure to pounce on this sensational top floor sun drenched security unit. Naturally bright throughout whilst enjoying a generous size open plan living area, which leads outside to a terrific entertaining size balcony. Modern kitchen with gas cooking & fully tiled bathroom, plus additional toilet. Park the car in the single lock up garage & walk only minutes to popular Gymea village. First buyers will still benefit from the from government grants whilst investors will be guaranteed attractive rents. You will not be disappointed!