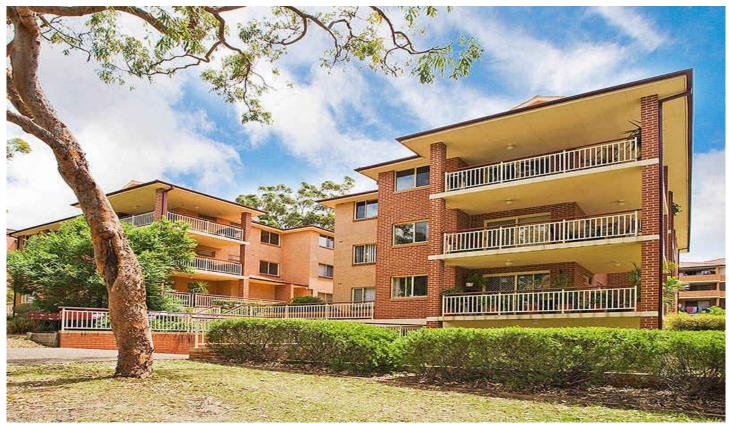

## 8/31 Premier Street GYMEA NSW

Opportunists are sure to pounce on this sensational top floor sun drenched security unit. Naturally bright throughout whilst enjoying a generous size open plan living area, which leads outside to a terrific entertaining size balcony. Modern kitchen with gas cooking & fully tiled bathroom, plus additional toilet. Park the car in the single lock up garage & walk only minutes to popular Gymea village. First buyers will still benefit from the from government grants whilst investors will be guaranteed attractive rents. You will not be disappointed!