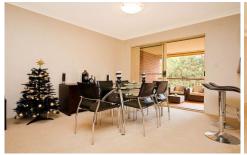

## 8/31 Premier Street GYMEA NSW

Opportunists are sure to pounce on this sensational top floor sun drenched security unit. Naturally bright throughout whilst enjoying a generous size open plan living area, which leads outside to a terrific entertaining size balcony. Modern kitchen with gas cooking & fully tiled bathroom, plus additional toilet. Park the car in the single lock up garage & walk only minutes to popular Gymea village. First buyers will still benefit from the from government grants whilst investors will be guaranteed attractive rents. You will not be disappointed!