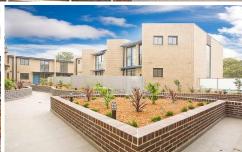

## 14/23-29 Hotham Road GYMEA NSW

This townhouse is really one to have a look at. All bedrooms with built-ins and the main bedroom has an ensuite. Tiled down stairs and bedrooms carpeted. A beautiful kitchen with all you would need having Smeg gas hot plates - oven and dishwasher. Fully ducted air conditioning, clothes dryer, gas heating and BBQ outlet, water tank, garaging with automatic door and alarm. Stunning landscaped courtyard completes this first class development. On your inspection you will see the extra quality and workmanship that has been applied to this development. Total sqm 213. Strata levy \$350.00 - \$400.00 approx. Developer offering Bonus 3 months FREE Strata Levies from date of exchange for a very limited time. Ring for an inspection today.