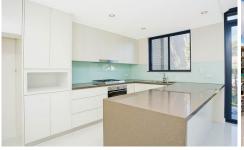

## 14/23-29 Hotham Road GYMEA NSW

This townhouse is really one to have a look at. All bedrooms with built-ins and the main bedroom has an ensuite. Tiled down stairs and bedrooms carpeted. A beautiful kitchen with all you would need having Smeg gas hot plates - oven and dishwasher. Fully ducted air conditioning, clothes dryer, gas heating and BBQ outlet, water tank, garaging with automatic door and alarm. Stunning landscaped courtyard completes this first class development. On your inspection you will see the extra quality and workmanship that has been applied to this development. Total sqm 213. Strata levy \$350.00 - \$400.00 approx. Developer offering Bonus 3 months FREE Strata Levies from date of exchange for a very limited time. Ring for an inspection today.