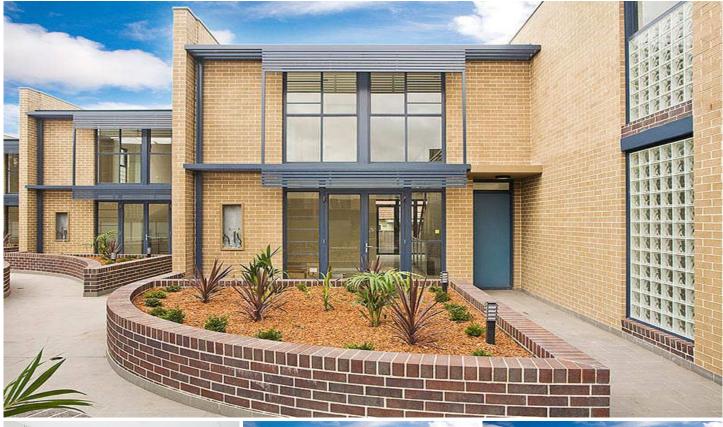

## 14/23-29 Hotham Road GYMEA NSW

This townhouse is really one to have a look at. All bedrooms with built-ins and the main bedroom has an ensuite. Tiled down stairs and bedrooms carpeted. A beautiful kitchen with all you would need having Smeg gas hot plates - oven and dishwasher. Fully ducted air conditioning, clothes dryer, gas heating and BBQ outlet, water tank, garaging with automatic door and alarm. Stunning landscaped courtyard completes this first class development. On your inspection you will see the extra quality and workmanship that has been applied to this development. Total sqm 213. Strata levy \$350.00 - \$400.00 approx. Developer offering Bonus 3 months FREE Strata Levies from date of exchange for a very limited time. Ring for an inspection today.