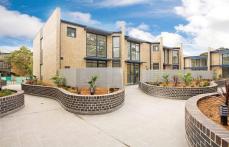

## 14/23-29 Hotham Road GYMEA NSW

This townhouse is really one to have a look at. All bedrooms with built-ins and the main bedroom has an ensuite. Tiled down stairs and bedrooms carpeted. A beautiful kitchen with all you would need having Smeg gas hot plates - oven and dishwasher. Fully ducted air conditioning, clothes dryer, gas heating and BBQ outlet, water tank, garaging with automatic door and alarm. Stunning landscaped courtyard completes this first class development. On your inspection you will see the extra quality and workmanship that has been applied to this development. Total sqm 213. Strata levy \$350.00 - \$400.00 approx. Developer offering Bonus 3 months FREE Strata Levies from date of exchange for a very limited time. Ring for an inspection today.