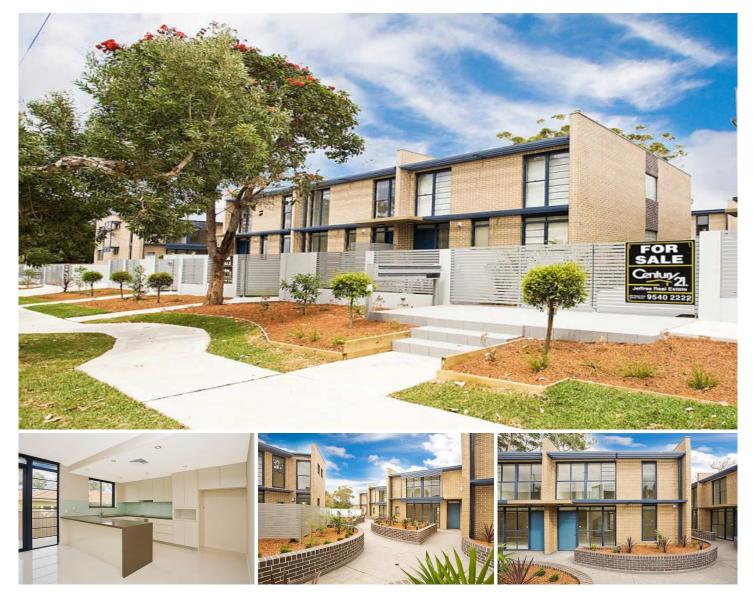

## 5/23-29 Hotham Road GYMEA NSW

Just completed and boasting quality appliances throughout, this townhouse in tastefully completed in modern hues and state of the art fixtures and fittings. Features include fully ducted airconditioning throughout, built-ins in all bedrooms, ensuite to main bedroom, superior fittings to the kitchen including granite bench tops & glass splash backs, Smeg dishwasher-cook top-oven. Gas cook tops, gas heating, gas hot water, gas BBQ outlets to all and clothes dryer included. Additionally, the townhouse is accessed internally through the double automatic garage or through security doors externally. Bonus 3,200 litre water tanks and plenty of storage space. Developer offering Bonus 3 months free Strata Levies for a very limited time only. BE QUICK!!

## 3 🎮 2 🚔 2 🚔

| Туре |  |
|------|--|
|------|--|

: Townhouse