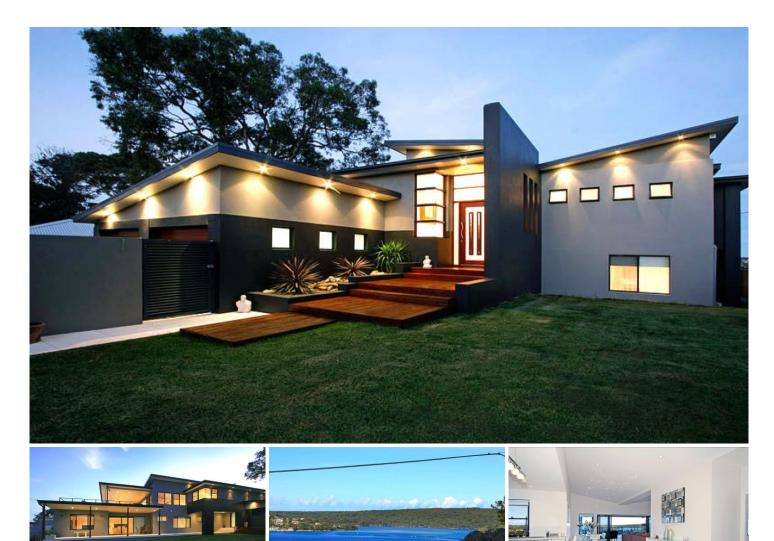

## 128 Ellesmere Road GYMEA BAY NSW

Newly completed to combine contemporary genius, water views & year round enjoyment on a uniquely flat 1000sqm block. Positioned in the heart of Gymea Bay, this sensational private haven establishes a new bench mark for luxury living.

An unmatched commanding fa?ade sets the theme for the entire viewing experience, that one lucky purchaser will call home for many years to come.

Beyond the elaborate entry foyer to the upstairs open plan living areas which include the stunning entertainers size outdoor terrace, lounge with cathedral ceilings & dining room all designed to enjoy maximum appreciation the entire water view.