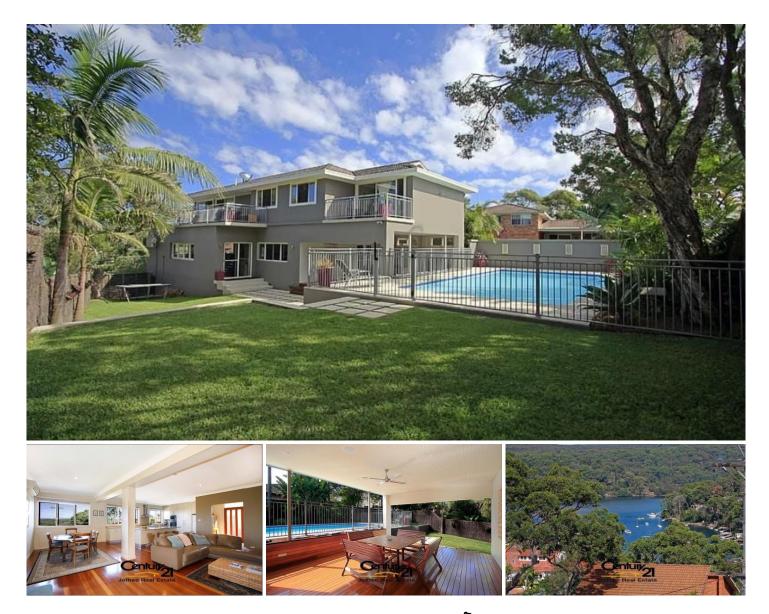

## 6 Flat Rock Road GYMEA BAY NSW

Sensational family home perfectly positioned, whilst dominating Gymea Bays most prized position & outlook. Boasting a highly sought after north facing backyard complete with resort style in-ground pool plus adjoining outdoor entertaining area along with grassed areas for the kids to enjoy. Functional floor plan of this double storey home ensures appreciation for various aged families. Downstairs offers a great size modern kitchen, open plan lounge& dining plus bedroom/rumpus plus a full bathroom with spa bath. Wonder up the appealing stair case to another great size living area & very generous size balconies all of which enjoy great water views. Another bathroom & 4 bedrooms including main with en-suite & balcony access. Highly motivated vendors encourage your inspection of this rare offering in a magnificent location. For full version visit the website

## 5 🛤 3 🚔 2 🚘

Type : House

View : https://www.jreproperty.com.au/sale/nsw/sutherla nd/gymea-bay/residential/house/7488139

Luke Jeffree 02 9540 2222

wardrobe and cuoboard measurements.