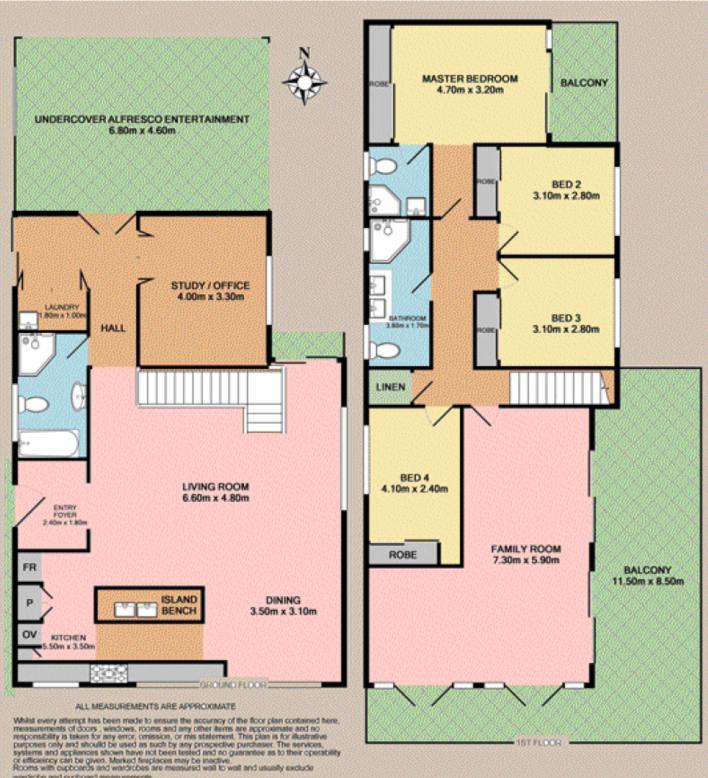

## 6 Flat Rock Road GYMEA BAY NSW

Sensational family home perfectly positioned, whilst dominating Gymea Bays most prized position & outlook. Boasting a highly sought after north facing backyard complete with resort style in-ground pool plus adjoining outdoor entertaining area along with grassed areas for the kids to enjoy. Functional floor plan of this double storey home ensures appreciation for various aged families. Downstairs offers a great size modern kitchen, open plan lounge& dining plus bedroom/rumpus plus a full bathroom with spa bath. Wonder up the appealing stair case to another great size living area & very generous size balconies all of which enjoy great water views. Another bathroom & 4 bedrooms including main with en-suite & balcony access. Highly motivated vendors encourage your inspection of this rare offering in a magnificent location. For full version visit the website