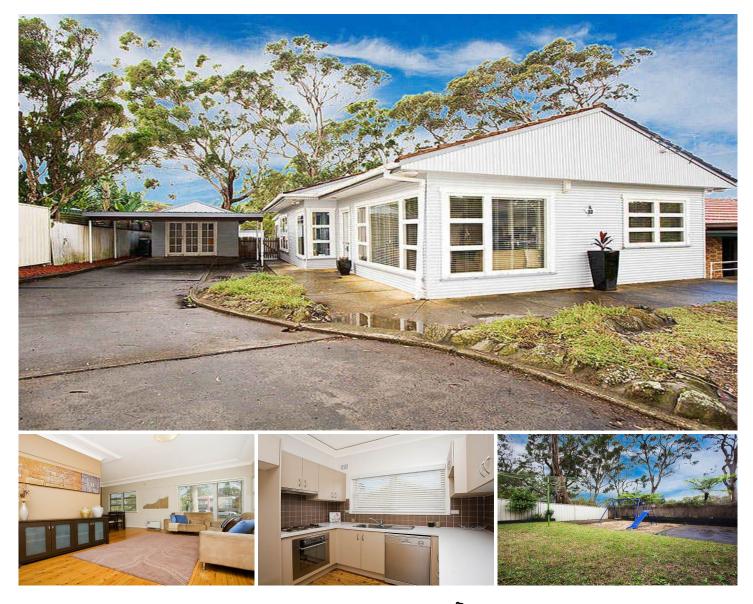

## 22 Coonong Road GYMEA BAY NSW

Sure to command your immediate attention!

Nestled in amongst quality homes & conveniently positioned at a hot Gymea Bay address! Playing host to a flat block is this terrific single level family home, complete with untapped potential for any of your familys desires. Consisting of generous size living areas with polished timber flooring, updated kitchen and great size bathroom plus study. Separate self contained flat would be easily converted back to a lock up garage to compliment the existing carport. Under strict instructions to sell now without having to wait for an auction date. Owners ready to sell NOW!