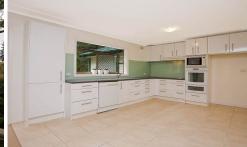

## 117-119 Arcadia Avenue GYMEA BAY NSW

Tastefully renovated family home ideally positioned on an amazing 3000sqm tidal water front block in sought after Gymea Bay. Embracing absolute privacy & serenity rarely found in residential suburbia. With parking at your door step you immediately leave the worlds worries behind. Boasting spacious living areas, newly finished & extremely functional kitchen plus a great bathroom complete with spa bath. Possible fourth bedroom downstairs or terrific home office/rumpus enjoys the great outlook with an adjoining second shower & toilet. Flat fully fenced backyard provides plenty of room for the kids & pets to play. If you are looking for something a little outside the square & privacy is high on the agenda, whilst still wanting Kirrawee High & Gymea Bay Primary school catchment areas. Dont let this unique opportunity pass you by!