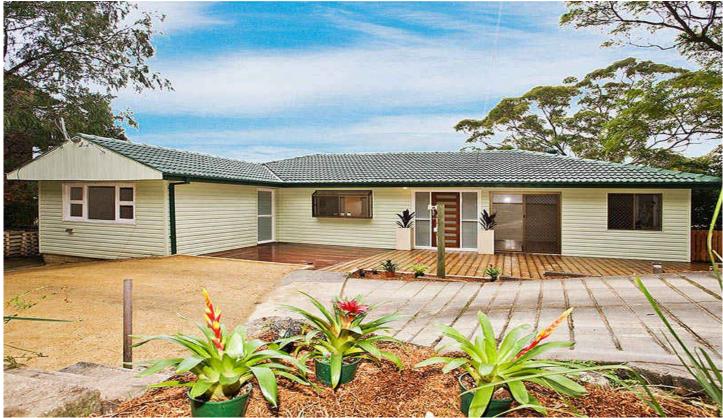

## 117-119 Arcadia Avenue GYMEA BAY NSW

Tastefully renovated family home ideally positioned on an amazing 3000sqm tidal water front block in sought after Gymea Bay. Embracing absolute privacy & serenity rarely found in residential suburbia. With parking at your door step you immediately leave the worlds worries behind. Boasting spacious living areas, newly finished & extremely functional kitchen plus a great bathroom complete with spa bath. Possible fourth bedroom downstairs or terrific home office/rumpus enjoys the great outlook with an adjoining second shower & toilet. Flat fully fenced backyard provides plenty of room for the kids & pets to play. If you are looking for something a little outside the square & privacy is high on the agenda, whilst still wanting Kirrawee High & Gymea Bay Primary school catchment areas. Dont let this unique opportunity pass you by!