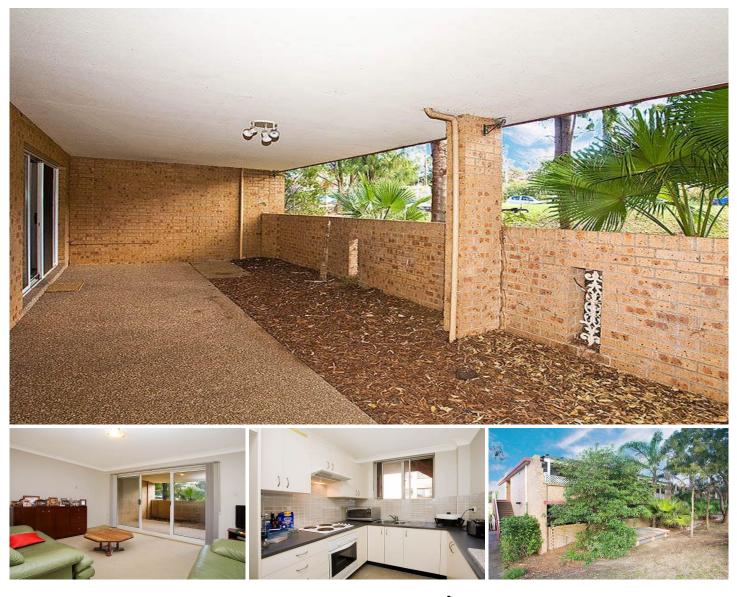

## 9/4 Railway Crescent JANNALI NSW

First home buyers & villa buyers alike will not waste time before they pounce on this ground floor villa style 2 bedroom unit. Boasting an amazing size terrace style courtyard fitting the main criteria often sought yet rarely found in unit living. Complete with a recently updated kitchen adjoining the generously proportion lounge & dining rooms, whilst enjoying the comfort of built-ins in each bedroom plus an internal laundry & lock up garage. Park your car in the lock up garage & walk only minutes to the train station & everything that Jannali shopping centre enjoys.