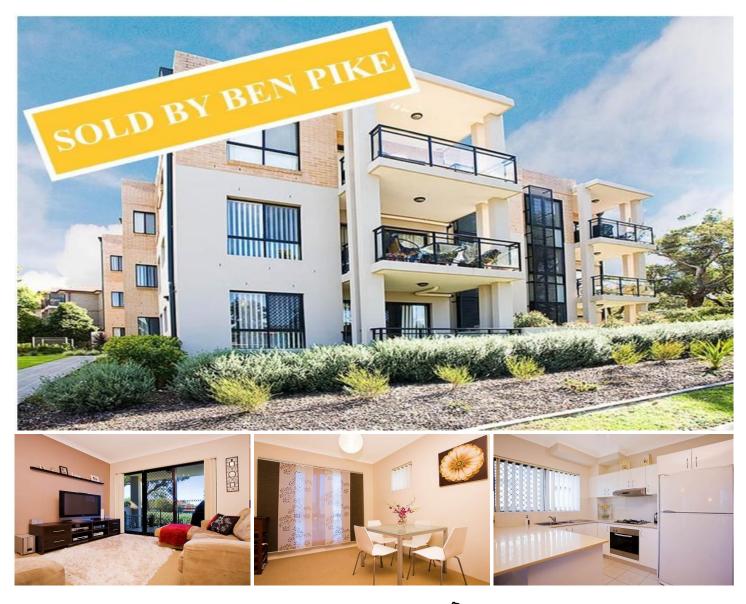

## 1/15 Premier Street GYMEA NSW

Located in the heart of Gymea, this stunning 2 bedroom, near new apartment is within walking distance to everything that Gymea Village has to offer. With a naturally bright, light filled open plan living area that flows out onto the balcony, large modern gas kitchen complete with stainless steel appliances and stone bench top, two large bedrooms both with built-in wardrobes, designer bathroom, internal laundry, 2nd toilet plus lock-up garage for 2 cars and storage. Be quick as this rare opportunity wont last long.

## 2 🛤 1 🚔 2 🖨

Type : Unit

**View :** https://www.jreproperty.com.au/sale/nsw/sutherla nd/gymea/residential/unit/7488149