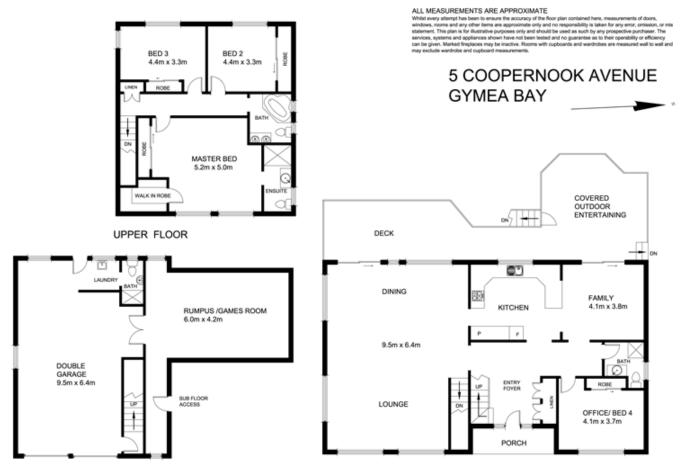

## 4 🛤 3 🚔 3 🚘

Type : House

**View :** https://www.jreproperty.com.au/sale/nsw/sutherla nd/gymea-bay/residential/house/7488150

Luke Jeffree 02 9540 2222

LOWER FLOOR

GROUND FLOOR