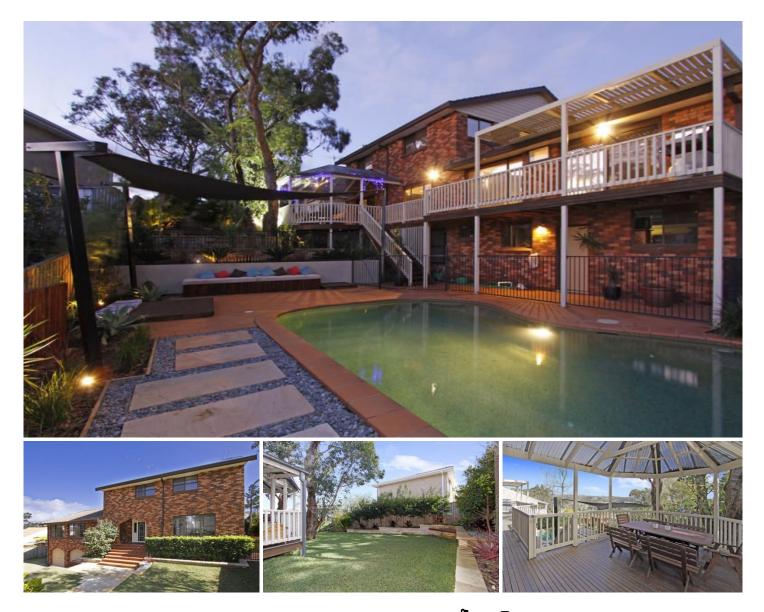

## 5 Coopernook Avenue GYMEA BAY NSW

A stunning combination of inspiring aesthetics, extremely generous proportions & idyllic positioning is now on offer for you to purchase. Perfectly suited for any size & growing families. Living areas are in abundance comprising of a massive combined lounge/dining room, family room, plus a sensational media room escape. Tastefully renovated bathroom and a terrific entertainers size kitchen, which enjoys a peaceful distant & private outlook. The alfresco entertainment area overlooks the beautifully landscaped and grassed backyard, plus a resort style in-ground pool. Parents retreat complete with en-suite & great wardrobe space. Oversize double lock up garage ensures that this is the absolute family package!

## 4 🛤 3 🚔 3 🚘

Type : House

**View :** https://www.jreproperty.com.au/sale/nsw/sutherla nd/gymea-bay/residential/house/7488150

Luke Jeffree 02 9540 2222

LOWER FLOOR

GROUND FLOOR