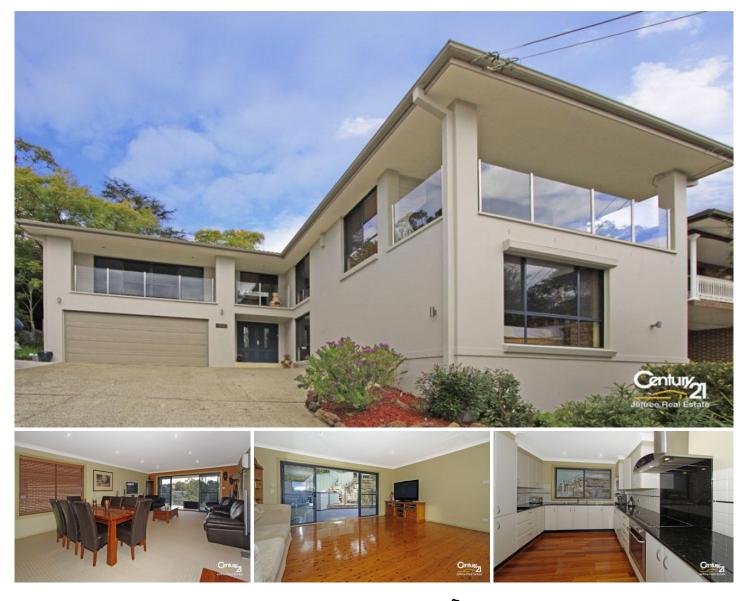

## **182 The Esplanade SYLVANIA NSW**

Beyond the commanding fa?ade of contemporary lines & glass balustrades is this fantastic family home which enjoys a very pleasant outlook. Spacious entertainers size kitchen complete with stone bench top. Thoughtfully designed combined lounge & dining room plus a great size family room both with functional access outside to sun drenched balconies & outdoor entertaining areas, including the private in-ground pool. Downstairs boasts 3 generous size bedrooms including the main with en-suite plus a study & modern bathroom. Double garage complete with internal access plus off street parking for a boat. Positioned in amongst quality homes suggests this opportunity is one not your family should miss.