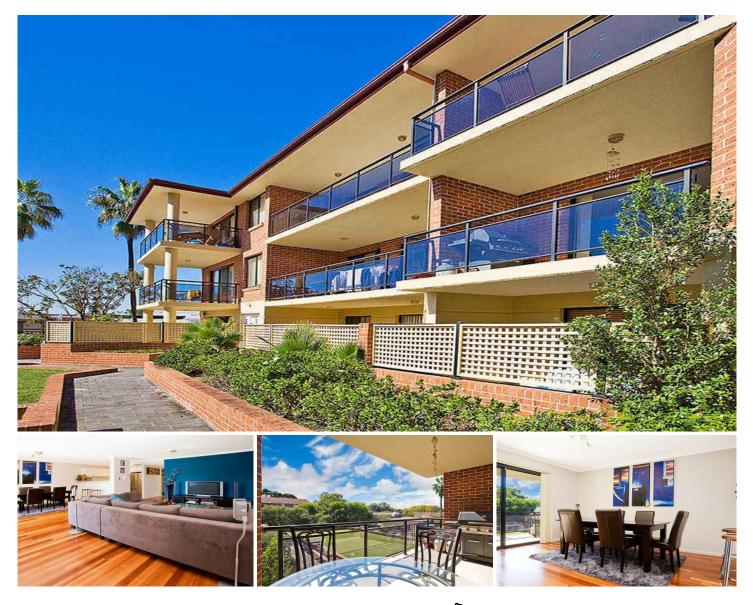

## 13/14 Koorabel Avenue GYMEA NSW

Dont delay & to be sure to pounce on this sensational north facing security apartment. Boasting an abundance of all day long sunshine in the large open plan combined living area with beautifully coloured timber flooring & generous size balcony. Cooking will be a treat in the immaculate kitchen. Spacious bedrooms & modern bathroom ensures this is the perfect package. Park the car in the lock up garage and walk only minutes to everything the bustling Gymea Village has to offer. Terrific first home or investment opportunity.