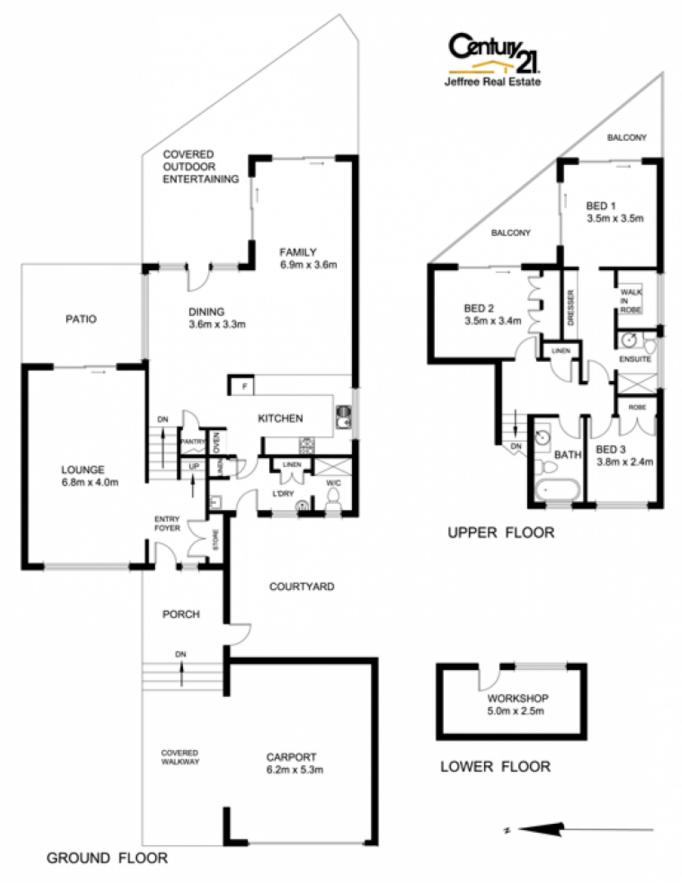

## 19 Vernon Avenue GYMEA BAY NSW

A summer of fun and family awaits in this split level home with space to grow and a few nice surprises!

Set in established, low maintenance gardens, beautiful brick and greenery welcomes you through the sheltered entrance.

Step inside to an instantly welcoming vibe, punctuated with timber and brick.

Follow stone tiles down to the open plan kitchen, dining area and family room, and instantly imagine memorable summers

From the kitchen through the living area, experience lifestyle on every level

a sheltered outdoor entertainment and dining area, over

3 🔄 3 🔓 2 🖨

Type: House

**View**: https://www.jreproperty.com.au/sale/nsw/sutherla nd/gymea-bay/residential/house/7488159

Luke Jeffree 02 9540 2222

For full version visit the website

## 19 VERNON AVENUE GYMEA BAY

## ALL MEASUREMENTS ARE APPROXIMATE

Whilst every attempt has been to ensure the accuracy of the floor plan contained here, measurements of doors, windows, rooms and any other items are approximate only and no responsibility is taken for any error, omission, or mis statement. This plan is for illustrative purposes only and should be used as such by any prospective purchaser. The services, systems and appliances shown have not been tested and no guarantee as to their operability or efficiency can be given. Marked fireplaces may be inactive. Rooms with cupboards and wardrobes are measured wall to wall and may exclude wardrobe and cupboard measurements.