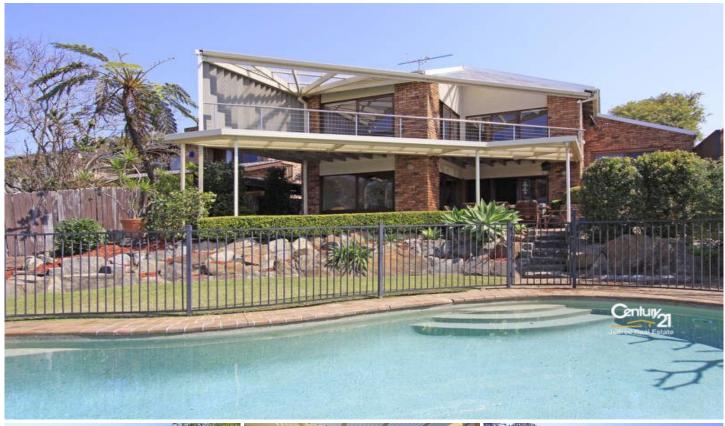

## 19 Vernon Avenue GYMEA BAY NSW

A summer of fun and family awaits in this split level home with space to grow and a few nice surprises!

Set in established, low maintenance gardens, beautiful brick and greenery welcomes you through the sheltered entrance.

Step inside to an instantly welcoming vibe, punctuated with timber and brick.

Follow stone tiles down to the open plan kitchen, dining area and family room, and instantly imagine memorable summers

From the kitchen through the living area, experience lifestyle on every level

a sheltered outdoor entertainment and dining area, over

3 🔄 3 🔓 2 🖨

Type: House

**View**: https://www.jreproperty.com.au/sale/nsw/sutherla nd/gymea-bay/residential/house/7488159

Luke Jeffree 02 9540 2222

For full version visit the website