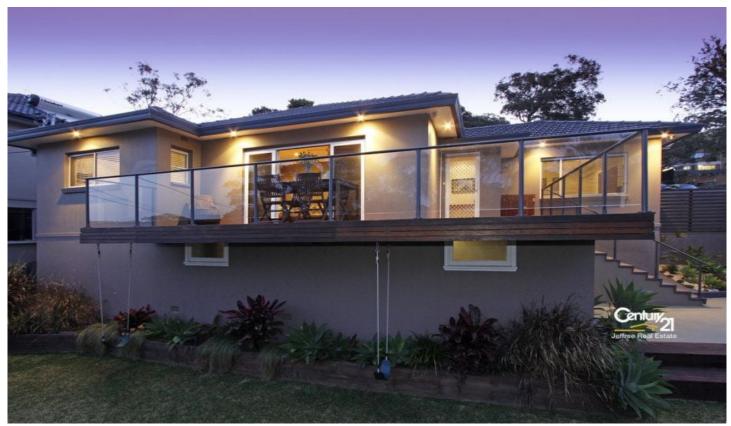

## **5 Marina Crescent GYMEA BAY NSW**

Commanding a prime corner position in one of Gymea Bays most desirable pockets, this solid rendered brick home has undergone a complete transformation. A tasteful selection of premium fixtures lends a contemporary ambience to this beautiful home where the ultimate focus is on relaxed family living and easy entertaining. The light filled living room spills out to a generous timber deck which enjoys tranquil bush reserve views and overlooks a level grassed child safe yard. Flowing from the lounge is a new kitchen boasting a clever mobile island breakfast bar which separates the adjoining dining room. The Pi?ce de r?sistance is the covered alfresco terrace, stunning pool and private manicured gardens. Astute growing families are sure to benefit from the DA approval for an upper storey extension further complimented by the enhanced water