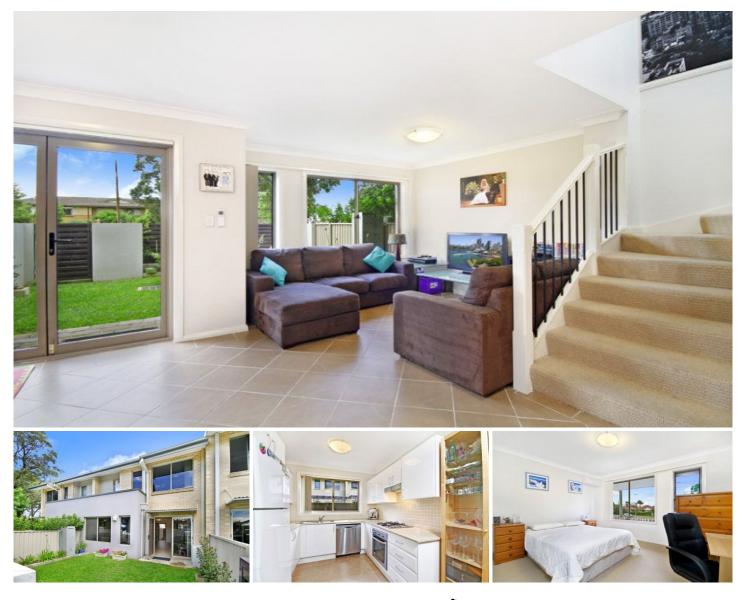

## 6/694-698 Kingsway GYMEA NSW

If you are a discerning first home buyer, savvy investor or simply on the hunt for a low maintenance lifestyle in a super convenient position, then this 6 years young townhouse is a must for your prompt inspection! Boasting contemporary inclusions and quality finishes throughout, the bright open floor plan lends itself to easy care living including alfresco entertaining and boasts a big double garage plus storeroom with internal access.

Open plan living area with direct access to front and rear courtyards

Stylish kitchen with s/s appliances, gas cook top and stone benches

Generous bedrooms with built in robes, master with air-conditioning

Private 29sqm grassed courtyard, pet friendly and low

For full version visit the website