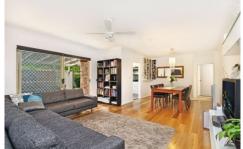

## 11/776 Kingsway GYMEA NSW

Looking for a fresh start to the New Year? Quietly positioned at the rear of the block, this chic ground floor apartment has been meticulously renovated throughout and is one of Gymeas finest combinations of affordable style, quality and location. The contemporary interior boasts new timber floors to the L shaped lounge / dining area, a stunning new kitchen with s/s appliances and stone benches, internal laundry with new cabinets and a generous master bedroom with triple mirrored robes. The seamless integration of indoor/outdoor space to the covered alfresco terrace and sunny grassed courtyard (with private street access), gives this stunning apartment a distinctive villa feel, without the accompanied price tag! A secure two car garage and super central location ensure discerning buyers and savvy investors will see future