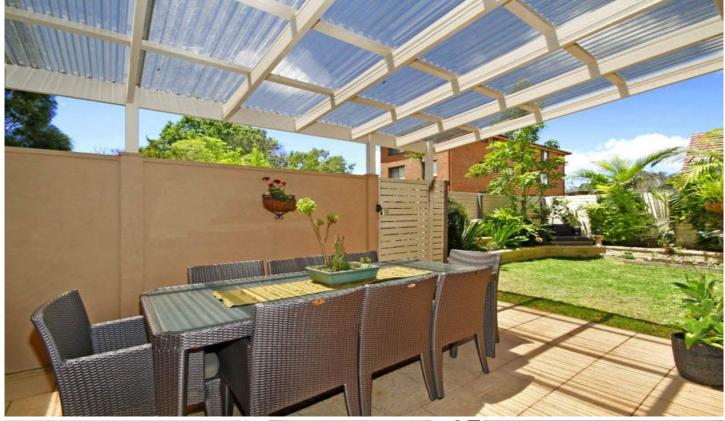

## 11/776 Kingsway GYMEA NSW

Looking for a fresh start to the New Year? Quietly positioned at the rear of the block, this chic ground floor apartment has been meticulously renovated throughout and is one of Gymeas finest combinations of affordable style, quality and location. The contemporary interior boasts new timber floors to the L shaped lounge / dining area, a stunning new kitchen with s/s appliances and stone benches, internal laundry with new cabinets and a generous master bedroom with triple mirrored robes. The seamless integration of indoor/outdoor space to the covered alfresco terrace and sunny grassed courtyard (with private street access), gives this stunning apartment a distinctive villa feel, without the accompanied price tag! A secure two car garage and super central location ensure discerning buyers and savvy investors will see future