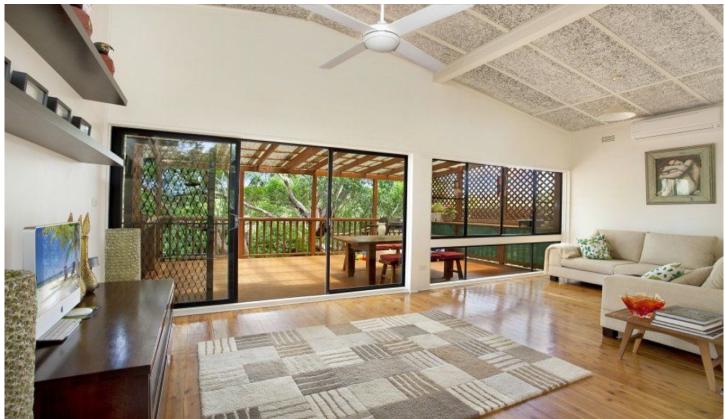

## 34 Crookwell Avenue MIRANDA NSW

Are you looking for that ever illusive cul-de-sac position with a central location? This well presented, three bedroom home resonates with character and charm and is the ideal first home or investment. Features include spacious split level, open plan living and dining area, separate kitchen with s/s appliances, generous bedrooms with built in robes and a recently updated bathroom. Perfectly suited to alfresco entertaining, the rear timber deck overlooks a deep tranquil garden and offers plenty of peace and privacy. Yet to realise its full potential and perfectly comfortable as is, astute investors should not pass up this opportunity to purchase in a sought after street within the Yowie Bay Primary school catcment area at an affordable price!

Open plan living areas, aircinditioning, timber floors & cathedral ceilings

3 🚐 1 🔓 1 🗬

Type : House Land Size : 740 sqm

View: https://www.jreproperty.com.au/sale/nsw/sut herland/miranda/residential/house/7488182