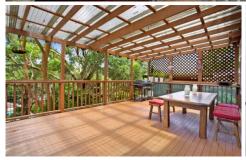

## 34 Crookwell Avenue MIRANDA NSW

Are you looking for that ever illusive cul-de-sac position with a central location? This well presented, three bedroom home resonates with character and charm and is the ideal first home or investment. Features include spacious split level, open plan living and dining area, separate kitchen with s/s appliances, generous bedrooms with built in robes and a recently updated bathroom. Perfectly suited to alfresco entertaining, the rear timber deck overlooks a deep tranquil garden and offers plenty of peace and privacy. Yet to realise its full potential and perfectly comfortable as is, astute investors should not pass up this opportunity to purchase in a sought after street within the Yowie Bay Primary school catcment area at an affordable price!