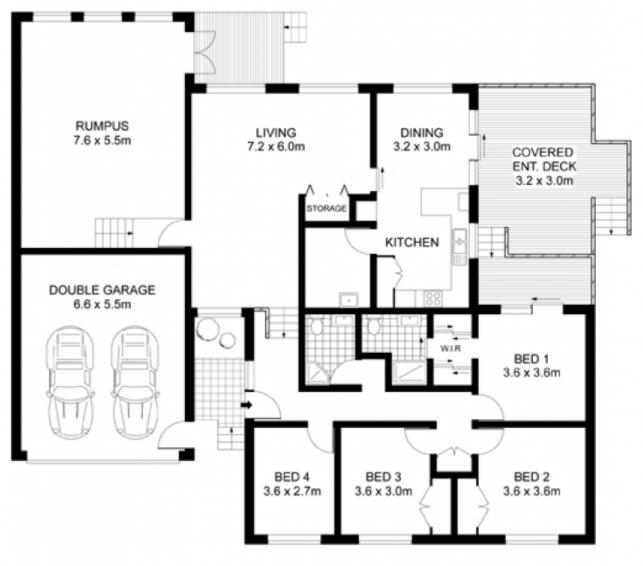

## 10A Bligh Street KIRRAWEE NSW

Does your families hectic social schedule require a low maintenance home with a generous, versatile layout? Promising easy care living and an idyllic alfresco lifestyle, this delightfully private home has undergone a thoughtful, sophisticated

renovation. The bright, contemporary interiors embrace a flexible floor plan comprising of a large L-shaped living, a stunning open plan kitchen and a huge family/ rumpus room. Alfresco entertaining is to be enjoyed all year round from a big timber terrace, which is bounded by manicured child friendly lawns and a huge fully fenced in-ground pool. Set on an 800sqm parcel of land and offering plenty of off street parking, a big double lock up garage with internal access, whilst being within the Kirrawee High School catchment. This sought after address is guaranteed to be a

4 📮 2 🖺 2 🖨

Type : House Land Size : 800 sqm

View : https://www.jreproperty.com.au/sale/nsw/sut herland/kirrawee/residential/house/7488183

Luke Jeffree 02 9540 2222

For full version visit the website

**GROUND FLOOR** 

SCALE (METRES)

Plans shown are for presentation purposes only and are not part of any legal document or title. They are subject to errors, ornissions, inaccuracies and should not be used as a sole and accurate reference, interested parties should make their own inquiries using independent sources.