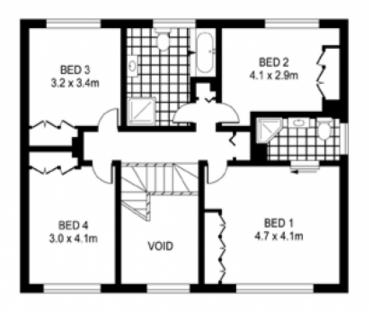

4 🗀 2 📛 2 🖨

Type : House

**View**: https://www.jreproperty.com.au/sale/nsw/sutherla nd/gymea-bay/residential/house/7488186

Luke Jeffree 02 9540 2222

For full version visit the website

FIRST FLOOR

LOWER GROUND FLOOR