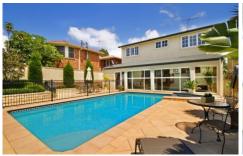

## 8 Warcoo Avenue GYMEA BAY NSW

This immaculately presented family home boasts fully renovated interiors flowing to idylic north-easterly alfresco space in a highly sought after location. Blending stylish modern features with classic period charm, this home is of very generous proportions. Offering formal living areas which flow through French doors to the front balcony and bright open plan casual living and dining rooms which overlook the stunning in-ground pool and manicured grassed gardens, the entire family is luxuriously accommodated here. Extra spacious bedrooms with big built in robes, plantation shutters and ducted air-conditioning throughout the home, plus a huge master bedroom with en-suite give this home the WOW factor you have been searching for!