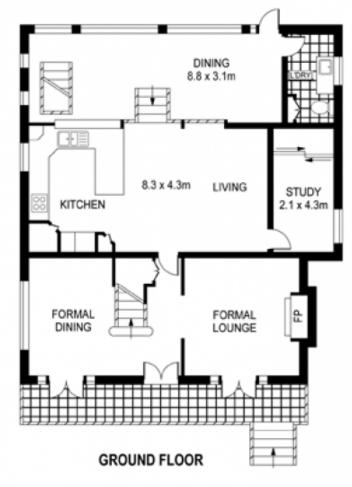

4 🗀 2 📛 2 🖨

Type : House

**View**: https://www.jreproperty.com.au/sale/nsw/sutherla nd/gymea-bay/residential/house/7488186

Luke Jeffree 02 9540 2222

For full version visit the website

FIRST FLOOR

LOWER GROUND FLOOR