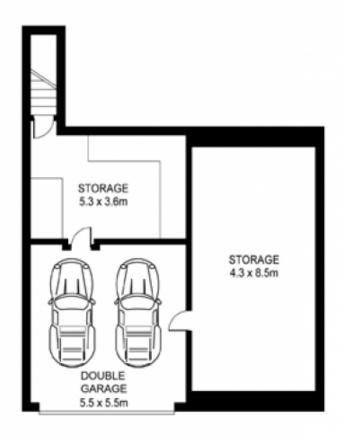

4 🗀 2 📛 2 🖨

Type : House

**View**: https://www.jreproperty.com.au/sale/nsw/sutherla nd/gymea-bay/residential/house/7488186

Luke Jeffree 02 9540 2222

For full version visit the website

FIRST FLOOR

LOWER GROUND FLOOR