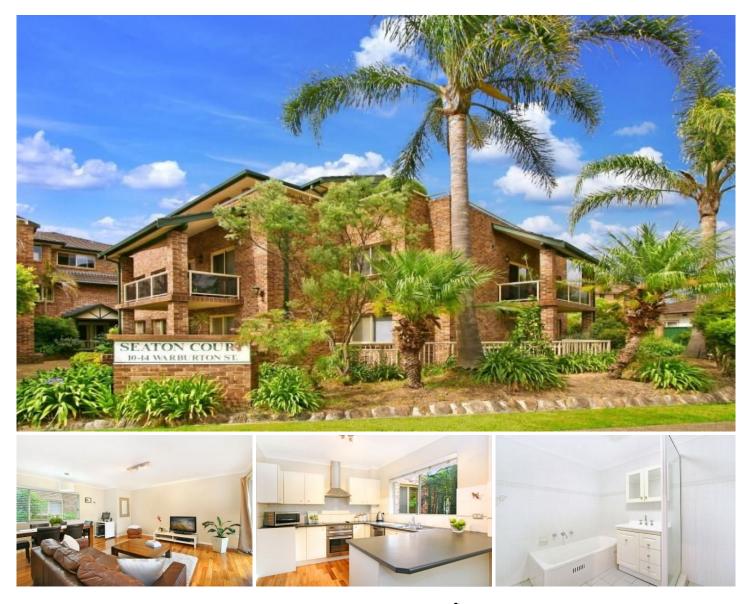

## 14/10-14 Warburton Street GYMEA NSW

Sensational north facing ground floor villa style security unit. This naturally bright sun drenched unit boasts a terrific floor plan which maximises a very sought after aspect. Attractive open plan living area adjoins the trendy spacious kitchen complete with stainless steel appliances. Very generous size bedrooms both with built-ins & one which enjoys access to the great size balcony. Park your car in the lock up garage & walk only minutes to everything that Gymea Village has to offer.