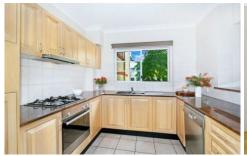

## 13/10 Searl Road CRONULLA NSW

Large contemporary apartment perfectly positioned only a short walk to Cronulla's restaurants, cafes, shops, public transport and world famous beaches. This spacious 2 bedroom apartment is in a highly sought after security complex & offers a large sunny balcony, flowing open plan lounge/dining, modern gas kitchen with stone bench tops plus stainless steel appliances, good size bedrooms with built-ins, internal laundry with storage and single lock up garage. Astute buyers will not let this opportunity pass them by.