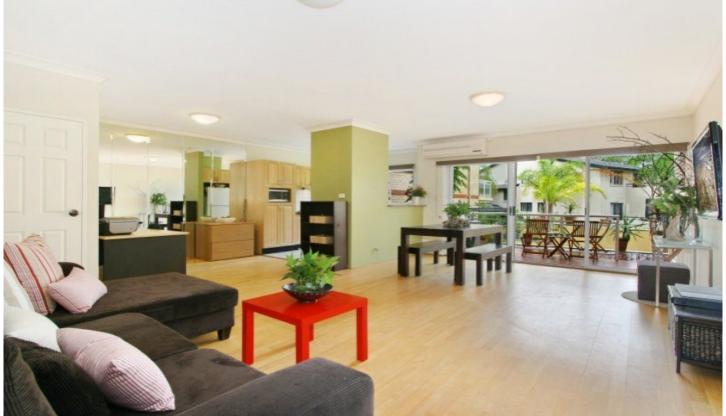

## 13/10 Searl Road CRONULLA NSW

Large contemporary apartment perfectly positioned only a short walk to Cronulla's restaurants, cafes, shops, public transport and world famous beaches. This spacious 2 bedroom apartment is in a highly sought after security complex & offers a large sunny balcony, flowing open plan lounge/dining, modern gas kitchen with stone bench tops plus stainless steel appliances, good size bedrooms with built-ins, internal laundry with storage and single lock up garage. Astute buyers will not let this opportunity pass them by.