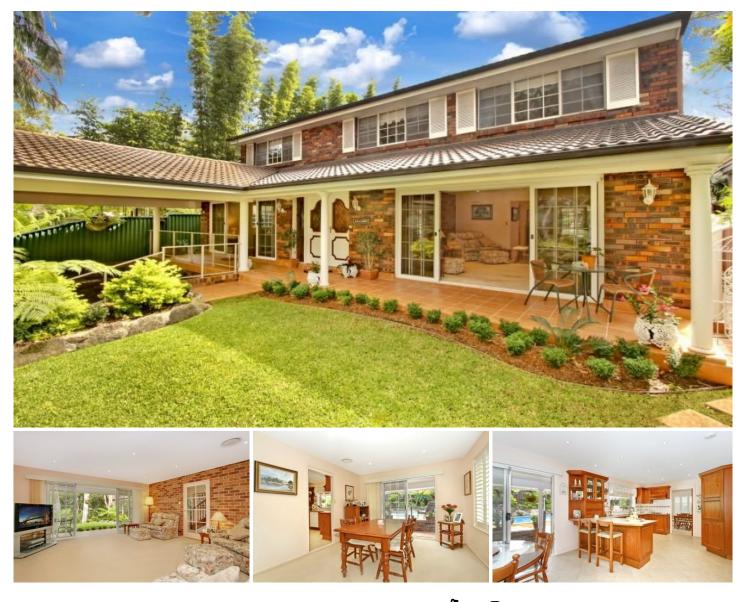

## **5 Inglewood Road GRAYS POINT NSW**

This signature home has been perfectly designed to meld harmonious contemporary updates with subtle country charm, creating a leafy haven of character and comfort. Boasting an east/west aspect, the generous formal lounge and dining room enjoys idyllic morning sunshine, the double sliding doors revealing a level lawn and park like gardens. A second family/rumpus room can readily accommodate overnight visitors, as it adjoins a two way guest bathroom and designer laundry. A custom built timber kitchen boasting Smeg appliances, breakfast bar and plenty of cupboard space adjoins a casual dining room and overlooks an inviting in-ground pool, alfresco entertaining terrace and Bali style pool cabana/bar, reminiscent of a tropical island escape. All four bedrooms are of sizable proportions and feature mirrored built in