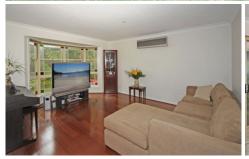

Open plan lounge/dining room flows to kitchen and family room

Modern kitchen with breakfast bar and s/s appliances Generous master bedroom with en-suite and built in robes Ducted air conditioning throughout, plenty of storage