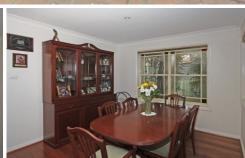

Open plan lounge/dining room flows to kitchen and family room

Modern kitchen with breakfast bar and s/s appliances Generous master bedroom with en-suite and built in robes Ducted air conditioning throughout, plenty of storage