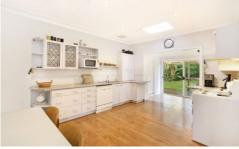

## 10 Violet Street MIRANDA NSW

Quietly nestled away in this sought after pocket rests this terrific family home. Boasting the perfect north facing aspect plus an abundance of space comprising of a total of 5 large bedrooms, I-shaped lounge & dining room (with ducted air-con) which adjoins the front balcony. Large kitchen complete with eat-in area & modernised bathroom plus second shower & toilet. Downstairs is perfectly suited to a large/extended family or someone looking to work from home. Including the rumpus, toilet & study. Oversize lock up garage easily converted to be a drive though opportunity for a boat or caravan. The backyard enjoys terrific privacy with room for a pool & a whole lot more.