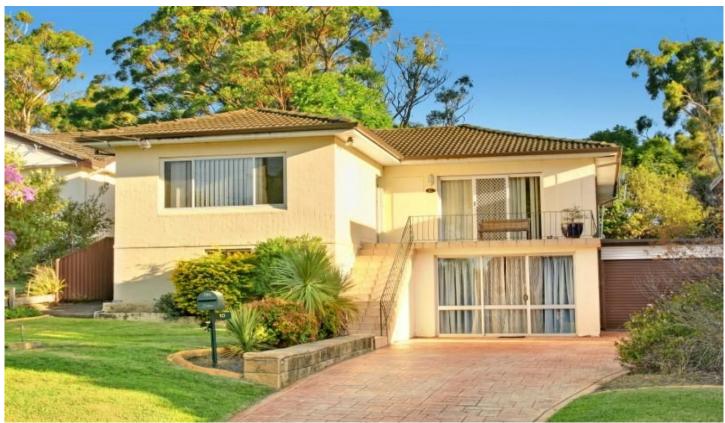

## 10 Violet Street MIRANDA NSW

Quietly nestled away in this sought after pocket rests this terrific family home. Boasting the perfect north facing aspect plus an abundance of space comprising of a total of 5 large bedrooms, I-shaped lounge & dining room (with ducted air-con) which adjoins the front balcony. Large kitchen complete with eat-in area & modernised bathroom plus second shower & toilet. Downstairs is perfectly suited to a large/extended family or someone looking to work from home. Including the rumpus, toilet & study. Oversize lock up garage easily converted to be a drive though opportunity for a boat or caravan. The backyard enjoys terrific privacy with room for a pool & a whole lot more.