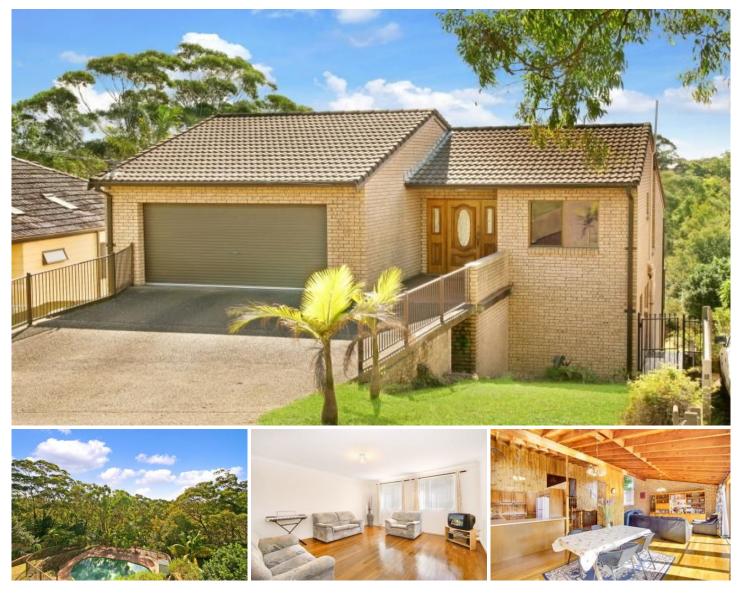

## 31 Vernon Avenue GYMEA BAY NSW

Perfectly positioned in a quiet, leafy & sought after street in exclusive Gymea Bay presents this rare opportunity. Sprawling over 1,676sqm of land this large full brick original family home has plenty of scope and potential with out the fear of over capitalizing. Upstairs offers formal entry foyer, study, massive double garage with work shop area & plenty of storage, 3rd W/C, open plan lounge, dining, family and kitchen all with access to the entertaining terrace with beautiful bush outlook. Walk down stairs to a fabulous size rumpus room, 4 double size bedrooms (all with BIR), main with ensuite, nursery and walk in wardrobe. Private deck overlooking the sparkling in-ground pool and grassed yard completes this outstanding residence.

Large full brick family home on 1,676sqm

For full version visit the website

4 🛤 2 📛 2 🚘

| Type<br>Building Size | : House<br>: 276 sqm |
|-----------------------|----------------------|
| Land Size             | : 1676 sqm           |
| View                  | : https://www        |
|                       | /sutharlan/          |