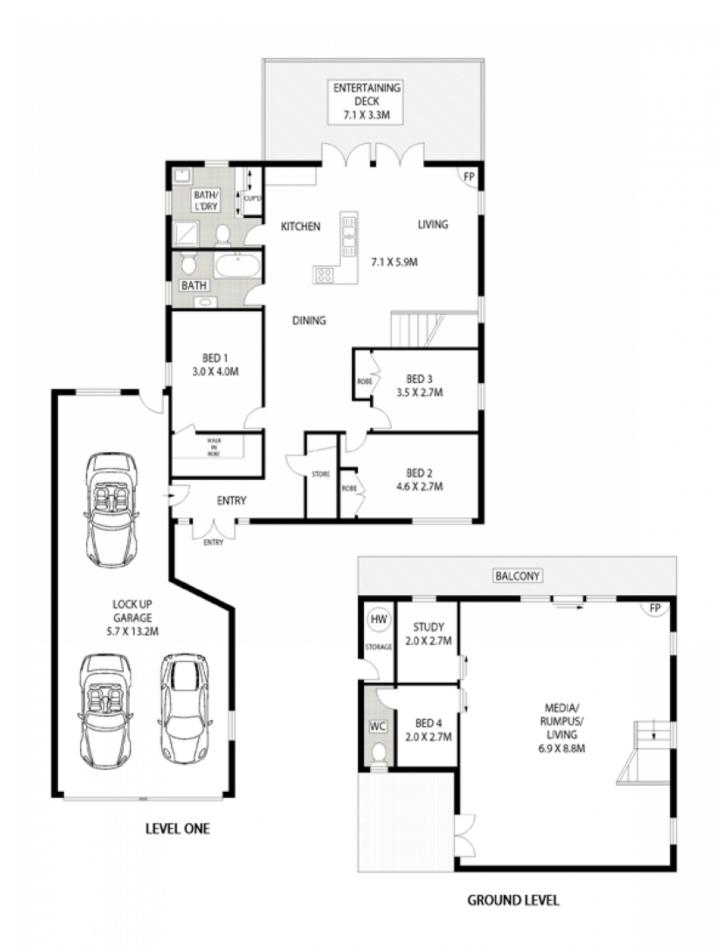

## 143 Grays Point Road GRAYS POINT NSW

Spacious beyond compare this unique family offering provides value & size for the entire family. Boasting a terrific north facing valley view from the rear balcony makes for year round enjoyment. Past the fenced front yard & formal entry you are sure to appreciate the generous size bedrooms, open plan & very airy living area adjoining the balcony. Social island kitchen plus modernised bathrooms suggests this home is ready to just move in & enjoy. Huge downstairs rumpus complete with combustion fire, study & access outside to the in-ground pool. An amazing size triple lock up garage with inter

Generous size bedrooms, formal and informal living areas Huge rumpus room complete with combustion fire place and study

4 🗀 2 🚍 3 🖨

Type : House

**View**: https://www.jreproperty.com.au/sale/nsw/sutherla nd/grays-point/residential/house/7488213