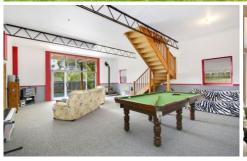

Generous size bedrooms, formal and informal living areas Huge rumpus room complete with combustion fire place and study

4 🗀 2 🚍 3 🖨

Type : House

**View**: https://www.jreproperty.com.au/sale/nsw/sutherla nd/grays-point/residential/house/7488213