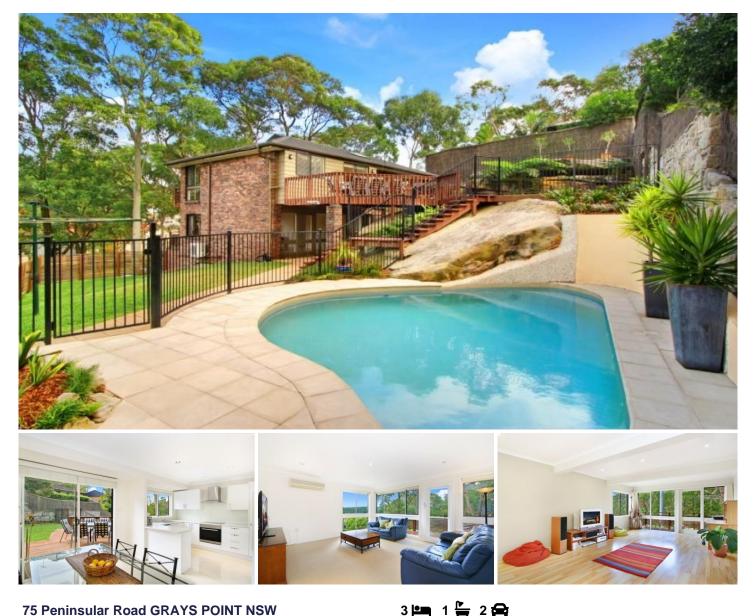

## 75 Peninsular Road GRAYS POINT NSW

Beyond the commanding brick facade is this light filled, private family residence. Boasting three generous sized bedrooms each with built-in robes, plus the potential for a fourth bedroom downstairs. The open plan contemporary living provides a unique tree top outlook from the entire home. Features include a beautifully finished bathroom complete with a separate/second toilet and a stunning new kitchen which overlooks the backyard and in-ground pool. Great size double lock up garage, plenty of off street parking and only a short walk to the boat ramp and shops, this home is sure to appeal to families of all ages and sizes!

Contemporary upstairs and downstairs living areas, rumpus room

School bus at your door, walking distance to boat ramp and

- Type : House
- **View** : https://www.jreproperty.com.au/sale/nsw/sutherla nd/grays-point/residential/house/7488214