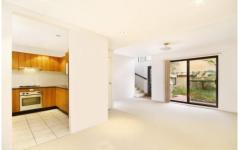

Open plan lounge & dining room flows to rear courtyard Modern kitchen with granite benches, s/s appliance, gas cooking

Generous bedrooms with BIRs, master with en-suite

For full version visit the website