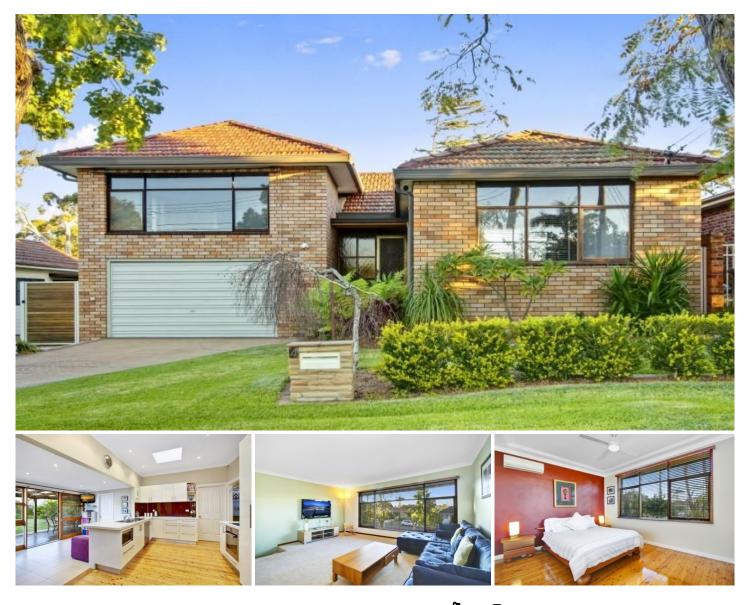

## 4 Graham Avenue MIRANDA NSW

Well located within a short distance of shops, transport and recreational reserves, this immaculately maintained home offers a flexible layout focused on relaxed family living. Bright, open plan living spaces incorporate a beautifully renovated kitchen with adjoining dining and family room, which flows to a private entertaining deck and sunny child friendly grassed yard. A second rumpus upstairs with air-conditioning makes for the ideal media room or parents retreat. Storage is plentiful throughout with built in robes to all three bedrooms, an internal storeroom, big double garage with internal access and a second single garage ready to convert to a workshop or games room.

Renovated kitchen with glass splash backs, stone benches, Bosch appliances