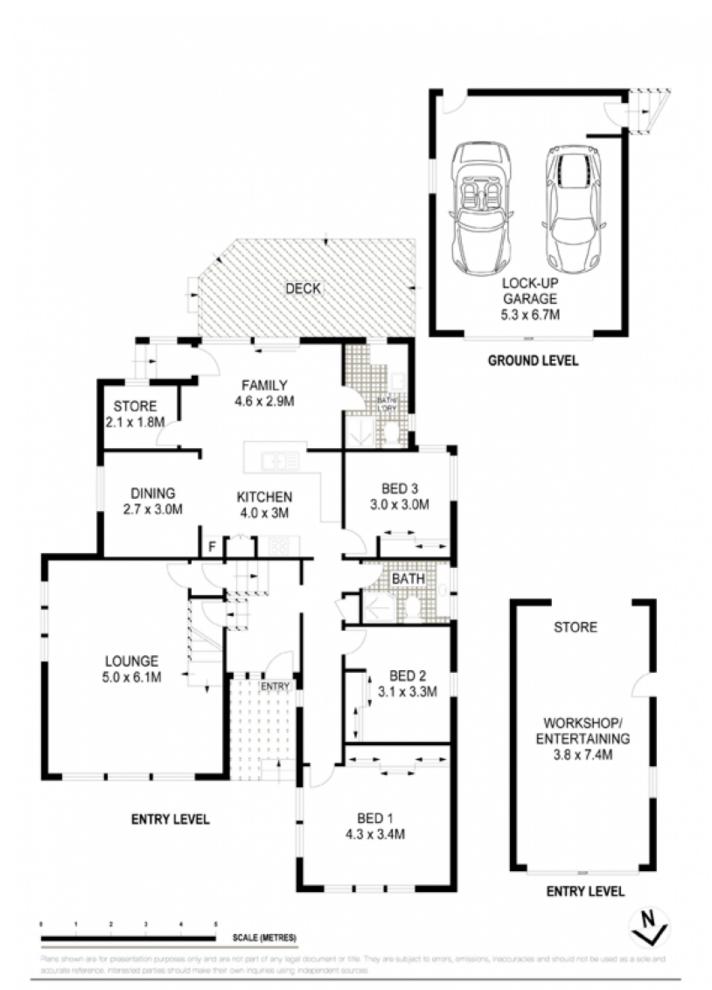

## 4 Graham Avenue MIRANDA NSW

Well located within a short distance of shops, transport and recreational reserves, this immaculately maintained home offers a flexible layout focused on relaxed family living. Bright, open plan living spaces incorporate a beautifully renovated kitchen with adjoining dining and family room, which flows to a private entertaining deck and sunny child friendly grassed yard. A second rumpus upstairs with air-conditioning makes for the ideal media room or parents retreat. Storage is plentiful throughout with built in robes to all three bedrooms, an internal storeroom, big double garage with internal access and a second single garage ready to convert to a workshop or games room.