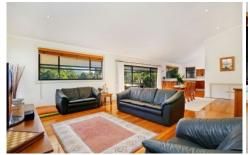

## 17 Huskisson Street GYMEA BAY NSW

Exclusively positioned in one of Gymea Bays premier cul de sacs, this signature home boasts level street entry, spacious interiors and delightfully private bush vistas. Contemporary in design, the super generous open plan living spaces flow effortlessly to wide alfresco verandas on both levels, making this the perfect residence for those families who not only value their privacy, but love to entertain. Awash with natural light throughout, the Cathedral ceilings and wide sliding doors compliment beautiful high gloss brush box timber floors. A second family/media room (with adjoining powder room) could readily convert to a master or guest bedroom if required.