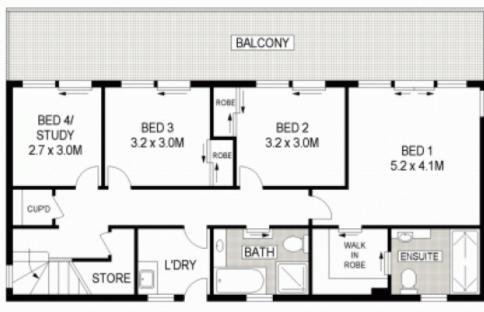

## 17 Huskisson Street GYMEA BAY NSW

Exclusively positioned in one of Gymea Bays premier cul de sacs, this signature home boasts level street entry, spacious interiors and delightfully private bush vistas. Contemporary in design, the super generous open plan living spaces flow effortlessly to wide alfresco verandas on both levels, making this the perfect residence for those families who not only value their privacy, but love to entertain. Awash with natural light throughout, the Cathedral ceilings and wide sliding doors compliment beautiful high gloss brush box timber floors. A second family/media room (with adjoining powder room) could readily convert to a master or guest bedroom if required.

## 4 🕮 2 🟪 2 🚘

Type : House Land Size : 557 sqm

View: https://www.jreproperty.com.au/sale/nsw/sut

herland/gymea-bay/residential/house/74882

20

Luke Jeffree 02 9540 2222

Plans shown are for presentation purposes only and are not part of any legal document or title. They are subject to errors, omissions, inaccuracies and should not be used as a sole and accurate reference. Interested parties should make their own inquiries using independent sources.