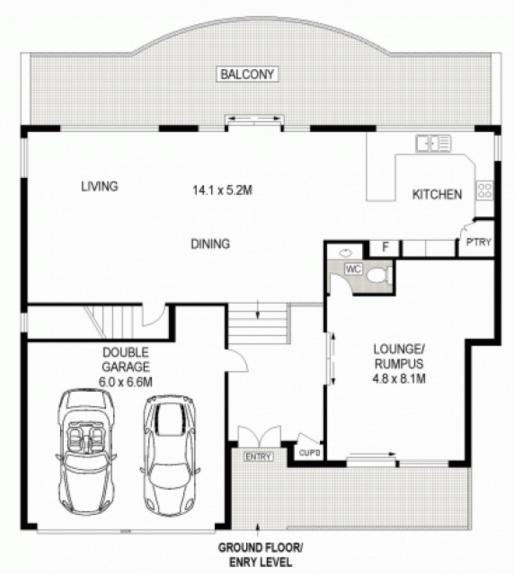

## 17 Huskisson Street GYMEA BAY NSW

Exclusively positioned in one of Gymea Bays premier cul de sacs, this signature home boasts level street entry, spacious interiors and delightfully private bush vistas. Contemporary in design, the super generous open plan living spaces flow effortlessly to wide alfresco verandas on both levels, making this the perfect residence for those families who not only value their privacy, but love to entertain. Awash with natural light throughout, the Cathedral ceilings and wide sliding doors compliment beautiful high gloss brush box timber floors. A second family/media room (with adjoining powder room) could readily convert to a master or guest bedroom if required.

Spacious open plan lounge/dining/kitchen flows to wide timber balcony

For full version visit the website

## 4 🕮 2 🟪 2 🚘

Type : House Land Size : 557 sqm

View: https://www.jreproperty.com.au/sale/nsw/sut

herland/gymea-bay/residential/house/74882

20

Luke Jeffree 02 9540 2222

Plans shown are for presentation purposes only and are not part of any legal document or title. They are subject to errors, omissions, inaccuracies and should not be used as a sole and accurate reference. Interested parties should make their own inquiries using independent sources.