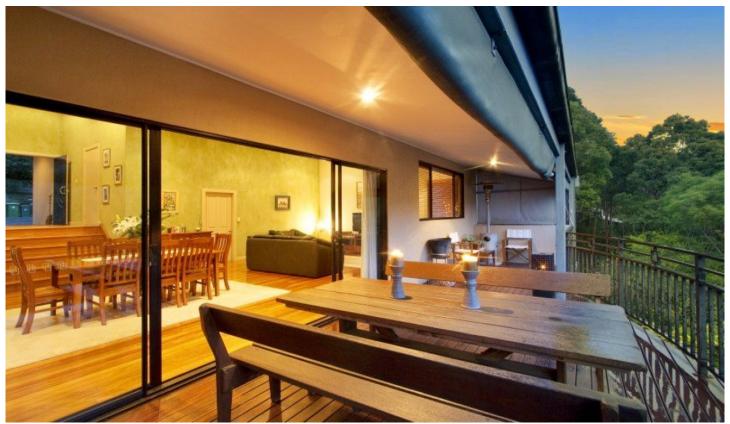

## 17 Huskisson Street GYMEA BAY NSW

Exclusively positioned in one of Gymea Bays premier cul de sacs, this signature home boasts level street entry, spacious interiors and delightfully private bush vistas. Contemporary in design, the super generous open plan living spaces flow effortlessly to wide alfresco verandas on both levels, making this the perfect residence for those families who not only value their privacy, but love to entertain. Awash with natural light throughout, the Cathedral ceilings and wide sliding doors compliment beautiful high gloss brush box timber floors. A second family/media room (with adjoining powder room) could readily convert to a master or guest bedroom if required.

Spacious open plan lounge/dining/kitchen flows to wide timber balcony

For full version visit the website