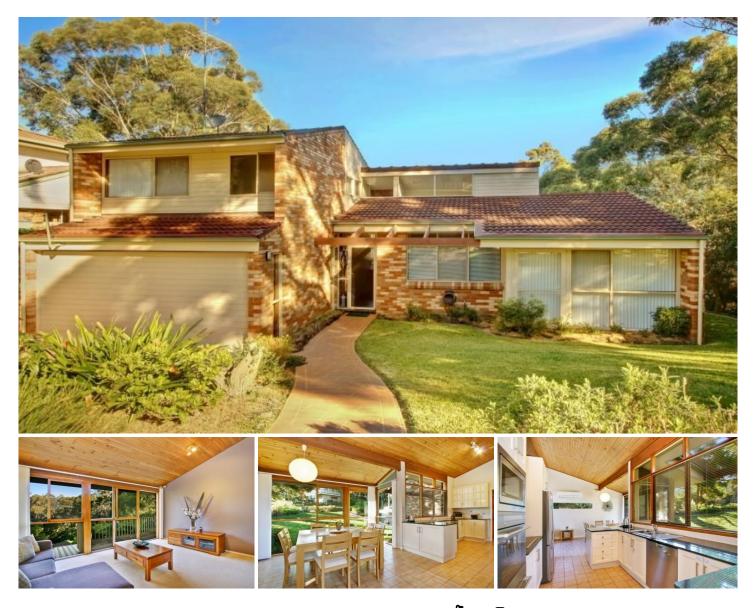

## **37 Darryl Place GYMEA BAY NSW**

Bounded by Coonong Creek Reserve, this exquisite home is exclusively positioned in one of Gymea Bays most desirable settings. Custom built to enjoy the peaceful, natural bush surrounds, the versatile living spaces flow across three levels and feature timber Cathedral ceilings, big timber windows and wide sliding doors to exploit the tranquil, private vistas. Displaying a passion for perfection rarely seen in this price range, the in/outdoor spaces offer child oriented peace of mind and effortless alfresco living.

Media/rumpus room with built in bar, flows to alfresco terrace

Sunny informal lounge/dining room adjoins a bright modern kitchen

Parents retreat, master bedroom and balcony on

4 🎮 2 🚔 2 😭

Type : House

**View :** https://www.jreproperty.com.au/sale/nsw/sutherla nd/gymea-bay/residential/house/7488221