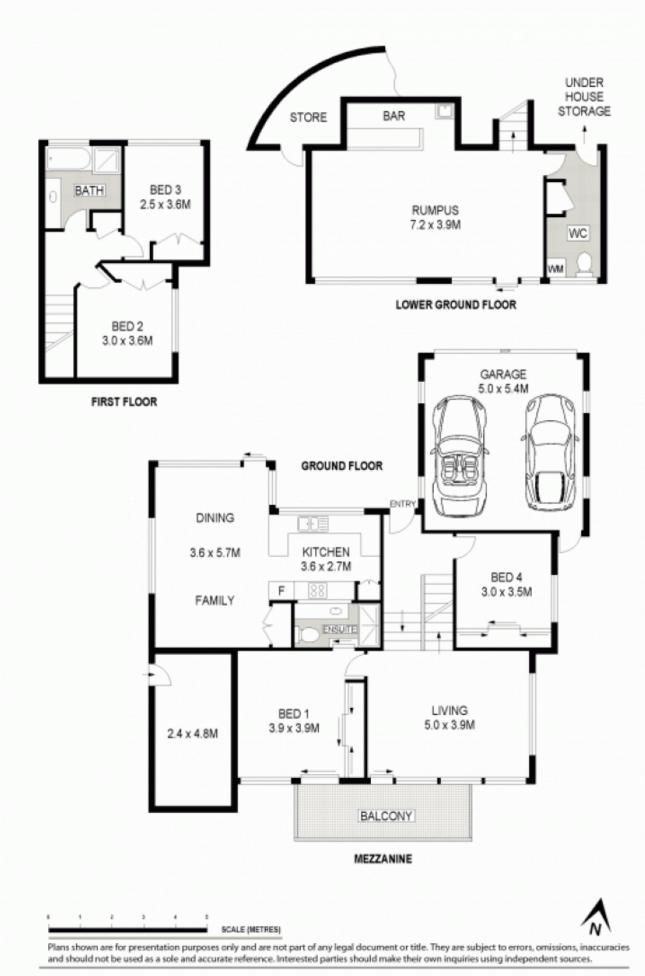

Media/rumpus room with built in bar, flows to alfresco terrace

Sunny informal lounge/dining room adjoins a bright modern kitchen

Parents retreat, master bedroom and balcony on

4 🎮 2 🚔 2 😭

Type : House

**View :** https://www.jreproperty.com.au/sale/nsw/sutherla nd/gymea-bay/residential/house/7488221