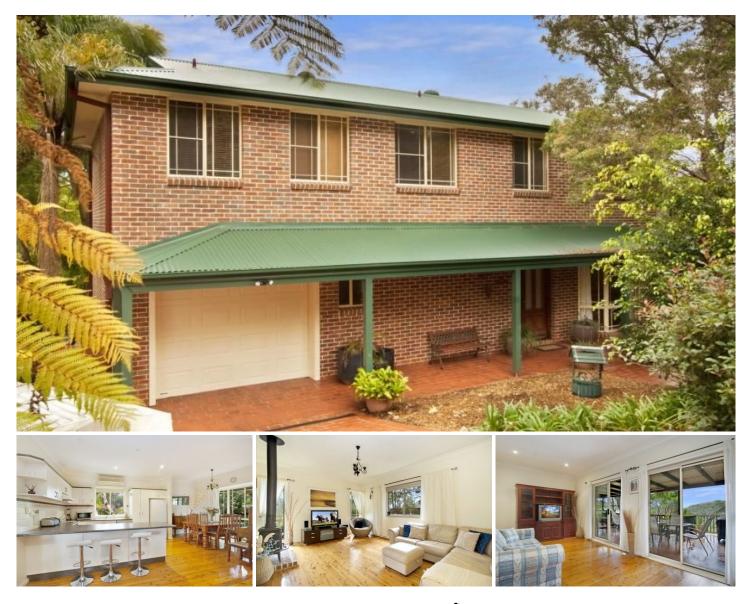

## **113 Grays Point Road GRAYS POINT NSW**

Boasting a sought after northerly aspect, just minutes to the Swallow Rock Reserve and boat ramp, this elegant family home is a comfortable haven for a family of all ages. Bright, open plan interiors flow through big sliding doors to a generous all seasons balcony, which overlooks a fully fenced above ground pool with timber deck surround and grassed yard, making this the ideal home for alfresco entertaining and family occasions. Versatile living space includes an air-conditioned lounge/kitchen/dining room adjoining the formal lounge room with combustion fireplace, just perfect for those cold winter evenings!

Open plan lounge/dining/kitchen, separate formal lounge with fireplace

Sunny modern kitchen with stainless steel appliances &

For full version visit the website