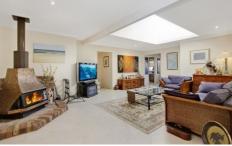

Formal lounge/dining flows to undercover terrace with peaceful outlook

Open plan informal living space with huge skylight and

4 🚐 2 🚍 2 🗬

Type : House Land Size : 558 sqm

View : https://www.jreproperty.com.au/sale/nsw/sut herland/kirrawee/residential/house/7488224