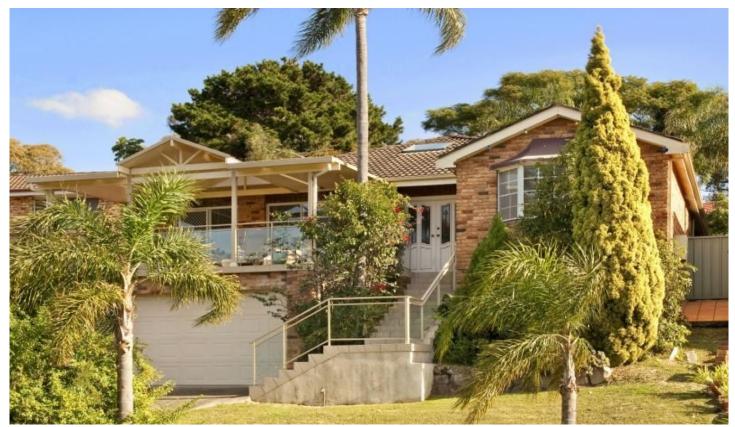

## 45 Tea Tree Place KIRRAWEE NSW

Epitomising effortless family living, this exquisitely appointed designer home enjoys a sought after cul-de-sac location and elevated district views. Surrounded by quality homes, this private and peaceful family residence is an oasis of impeccable quality and flawless functionality, seamlessly integrating the informal and formal living areas with covered alfresco entertaining areas. A deluxe stone breakfast bar kitchen is fully equipped with s/s Smeg appliances including 90cm oven, Combi oven, gas cooktop and range hood. Luxurious bathrooms, plentiful storage and a huge double remote garage promise easy family living.

Formal lounge/dining flows to undercover terrace with peaceful outlook

Open plan informal living space with huge skylight and

4 🚐 2 🚍 2 🗬

Type : House Land Size : 558 sqm

View : https://www.jreproperty.com.au/sale/nsw/sut herland/kirrawee/residential/house/7488224