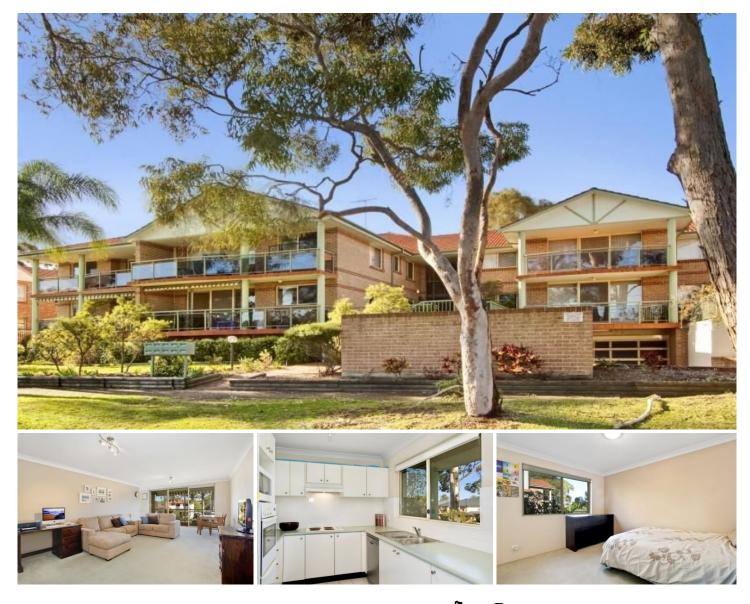

## 1/58 Talara Road GYMEA NSW

Prominently positioned in one of Gymeas premier Streets, this elegant ground floor apartment boasts sleek styling and plenty of privacy and space. The elevated balcony enjoys a sunny aspect and is just perfect for impromptu BBQs. Floor to ceiling sliding doors access an open plan lounge/dining/kitchen configuration and afford an abundance of natural light and fresh air to the living spaces. Highly sought after and well maintained, this security complex is just a short stroll to Gymea Bay Rd caf? strip, shops and transport.

Generous bedrooms, master bedroom with triple mirrored robes

Open plan lounge and dining room with direct access to balcony