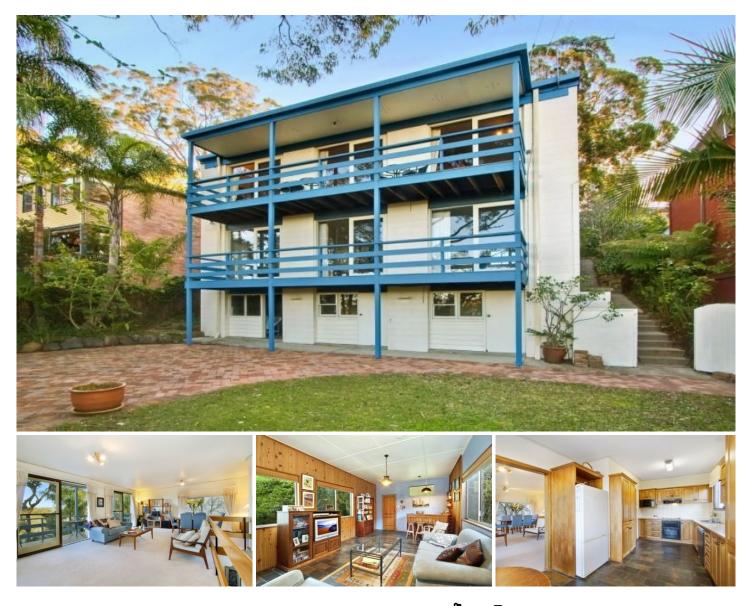

## 8 Timaru Place KIRRAWEE NSW

Has your search for an affordable family home in a great locale, left you feeling totally disillusioned? Dont despair, as this tri-level family home offers incredible scope to renovate and capitalize on its idyllically quiet cul-de-sac address, just moments to Kirrawee High School. Brimming with potential for enhancement, first home buyers will delight in the sunny easterly aspect, generous timber kitchen, spacious combined lounge/dining room, separate rumpus/games room and expansive timber balconies on two levels. Savvy investors will relish the opportunity to convert the extensive under house storage to separate teenage/in-law or tenant accommodation, which flows to a paved alfresco entertaining terrace and an easy care level grassed yard. Generous lounge/dining room with big sliding doors to east facing balcony

8 TIMARU PLACE

KIRRAWEE