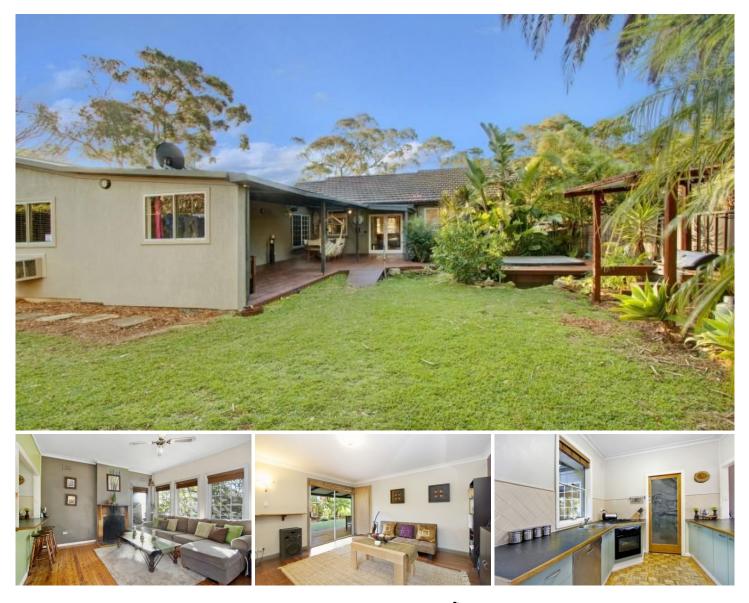

## 422 President Avenue KIRRAWEE NSW

Buyers on the lookout for a good family home with a practical floor plan and further scope to capitalise, can have their efforts well rewarded! Offering every comfort now, this family home offers a super convenient location within a short walk of Kirrawee and Gymea shops and station. Presenting a lifestyle of unquestionable warmth over one convenient level this home exudes a relaxed simplicity often attempted but yet rarely accomplished.

Combined lounge/dining room with sunny aspect, cosy fireplace

Family room/parents retreat flows to alfresco timber deck Open plan kitchen with breakfast bar and gas cook top Three generous bedrooms all with built in robes Private child/pet friendly grassed yard with sunken spa Single carport, off street parking, plenty of storage For full version visit the website