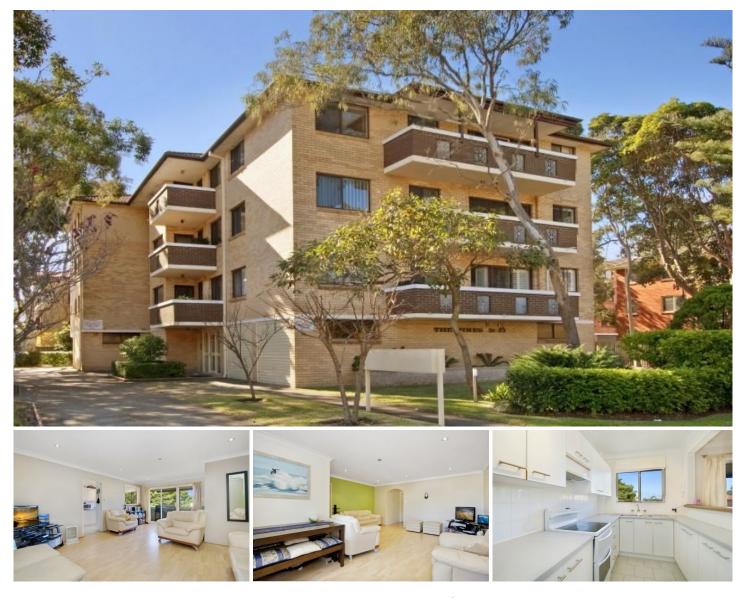

## 11/31-33 Girrilang Road CRONULLA NSW

The astute buyer of this bright and spacious security unit will certainly enjoy the immediate proximity only minutes walk to Cronullas famous beaches and bustling mall. Boasting a prominent top floor position, fantastic balcony, open plan living with down lights and easy care floors, an updated kitchen and bathroom plus internal laundry: - all ideally positioned in this well maintained block. Your hesitation may cost you the opportunity to enjoy this great unit this summer, so dont delay!