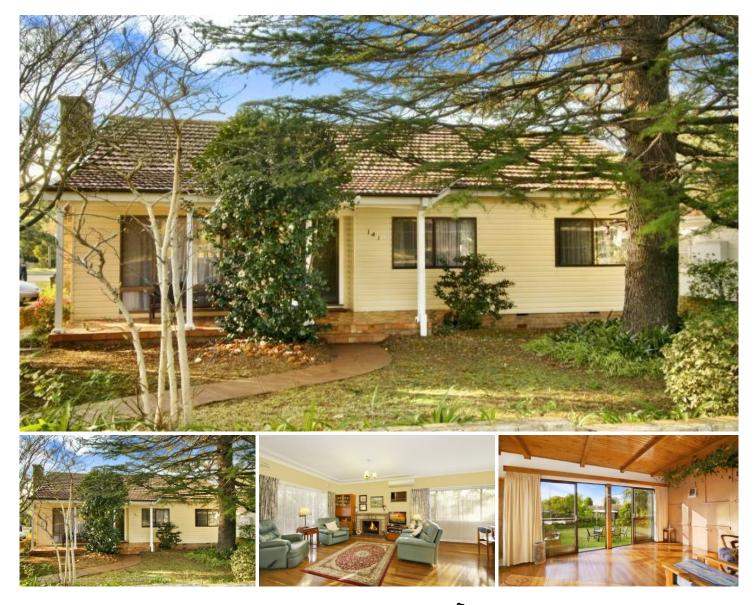

## 141 Forest Road GYMEA NSW

Centrally located on a level, sunny corner block over 660sqm, this four bedroom family home is sure to entice first home buyers, investors and owner/builders alike. Reluctantly offered to the market for the first time in over 60 years and lovingly maintained throughout, the original features of this single level residence offer exceptionally comfortable living. With potential to update the kitchen and bathroom at a later date, this home offers plenty of scope for a creative interior redesign and offers a terrific lifestyle opportunity in a family friendly neighbourhood within walking distance of schools, shops and transport.

Formal lounge and dining room plus north facing sunroom Neat kitchen and original bathroom plus second shower and wc

Four generous bedrooms all with high ceilings and timber