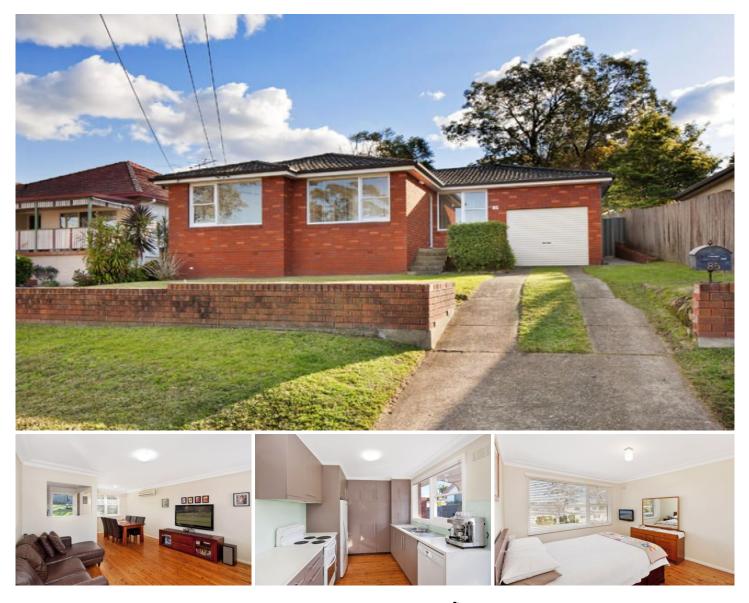

## 85 Coonong Road GYMEA BAY NSW

Recently refurbished with an effortless blend of stylish modern features and a practical open floor plan, this home is set on a generous parcel of land just a short walk to sought after schools and sports fields. Immaculately presented throughout and well maintained, this home enjoys a sunny east/west aspect and offers plenty of scope to extend (STCA) and capitalise on its idyllic location. Open plan lounge and dining, flows to brand new kitchen Polished timber floors, high ceilings, freshly painted throughout Three generous bedrooms with built in robes and polished floors Huge sunny child/pet friendly grassed backyard with alfresco area Generous block with east/west aspect and room for extending (STCA) Plenty of off street parking plus single lock up garage

## 3 🛤 1 🚔 1 🚘

- Type : House
- Land Size : 696 sqm View : https://ww
  - : https://www.jreproperty.com.au/sale/nsw/sut
  - herland/gymea-bay/residential/house/74882 35

Luke Jeffree 02 9540 2222