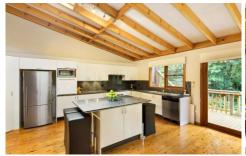

Huge open plan lounge/dining/kitchen with Cathedral ceilings

Modern kitchen with island bar, granite benches, s/s appliances

For full version visit the website