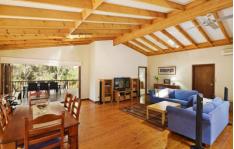

Huge open plan lounge/dining/kitchen with Cathedral ceilings

Modern kitchen with island bar, granite benches, s/s appliances

For full version visit the website