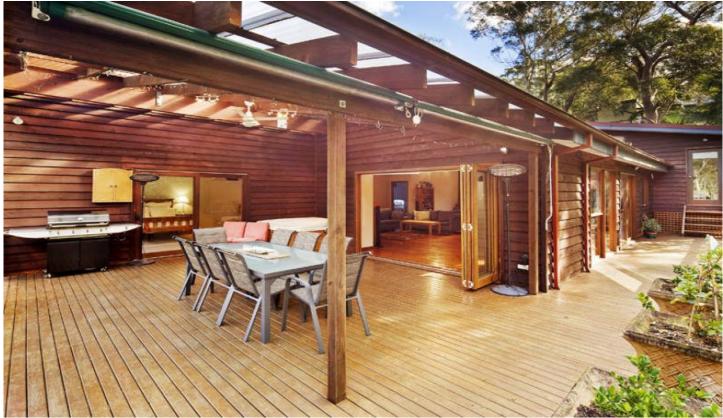

## 84A North West Arm Road GYMEA NSW

Surrounded by privacy and absolute tranquillity, this uniquely inspired open plan pole home captures complete serenity rarely found in suburbia. Accommodating all your families entertaining desires, the central focus of the home is a beautiful modern kitchen adjoining a huge open plan living space which flows to a terrific entertainer's size alfresco balcony with 6 seater spa. A private child friendly grassed yard, generous bedrooms, air conditioned throughout, a double carport plus additional single carport, all within the Kirrawee High catchment, ensures this home is one not to be missed!

Huge open plan lounge/dining/kitchen with Cathedral ceilings

Modern kitchen with island bar, granite benches, s/s appliances

For full version visit the website