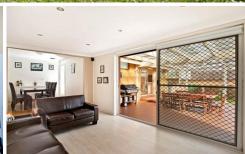

Light and spacious open plan lounge/kitchen with polished timber floors

Modern kitchen with island breakfast bar, stainless steel appliances

Formal dining room flows to a second family/rumpus/media room