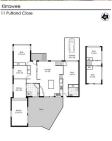

Two bedrooms upstairs, three bedrooms downstairs, all

5 **4** 2 **4** 1 **4** 

Type : House Land Size : 582 sqm

View : https://www.jreproperty.com.au/sale/nsw/sut herland/kirrawee/residential/house/7488241