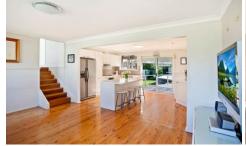

Light and spacious open plan lounge/kitchen with polished timber floors

Modern kitchen with island breakfast bar, stainless steel appliances

Formal dining room flows to a second family/rumpus/media room