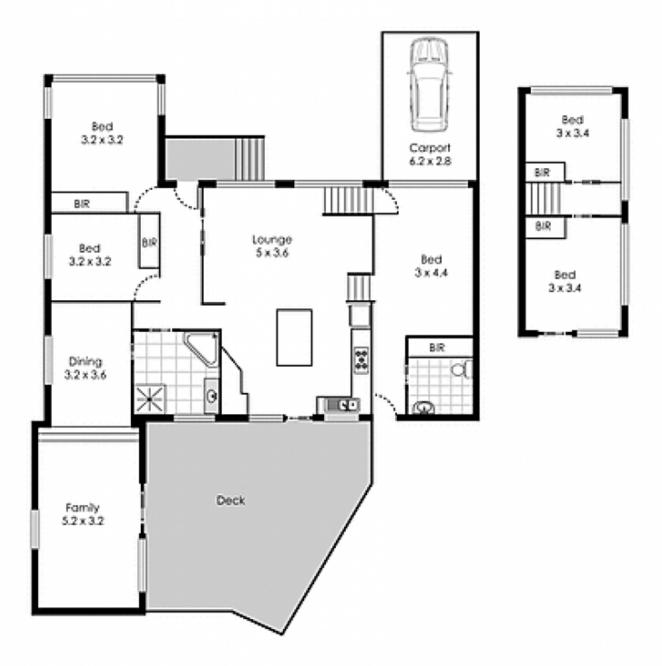

## 11 Putland Close KIRRAWEE NSW

Sure to be a real winner with the entire family, this excellent home has been stylishly updated throughout with a practical layout for easy entertaining and a distinctive focus on child oriented peace of mind. A generous floor plan over three split levels boasts five bedrooms, two separate living spaces and a fantastic sunlit alfresco terrace, just perfect for big family gatherings and year round BBQs. Opposite the very sought after Kirrawee high school be quick!

Light and spacious open plan lounge/kitchen with polished timber floors

Modern kitchen with island breakfast bar, stainless steel appliances

Formal dining room flows to a second family/rumpus/media room

Two bedrooms upstairs, three bedrooms downstairs, all

5 **4** 2 **4** 1 **4** 

Type : House Land Size : 582 sqm

View : https://www.jreproperty.com.au/sale/nsw/sut herland/kirrawee/residential/house/7488241