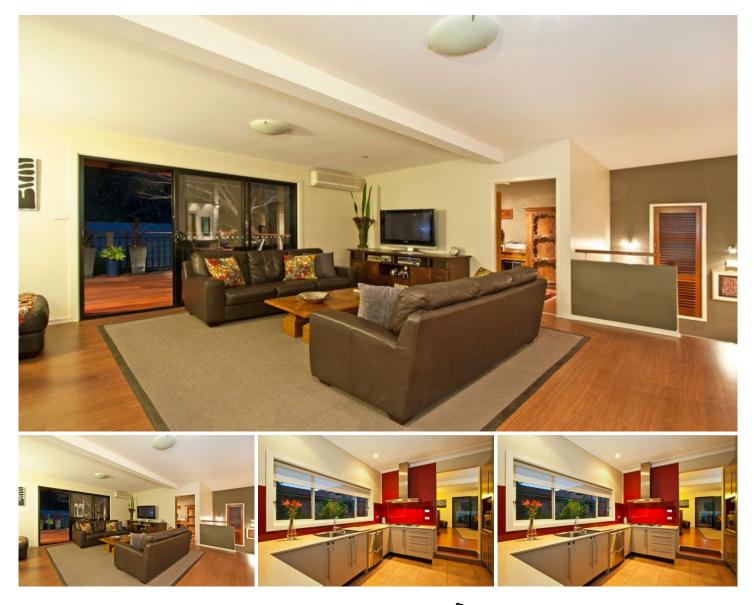

## 74 North West Arm Road GYMEA BAY NSW

Defined by its versatile floor plan and sophisticated contemporary additions, this immaculately presented brick home is a private family oasis redesigned to embrace relaxed family living and easy entertaining. Stunning interiors feature a beautiful new kitchen, elegant dining room and an ultra spacious family room which flows to a private all season terrace, just perfect for alfresco meals. Manicured gardens and child friendly outdoor spaces ensure this impressive home is guaranteed to please!

Elegant dining room with timber floors and sliding doors to kitchen

Stunning new Chefs kitchen with glass splash, gas cooking, s/s appliances

Spacious family room with easy care floors, r/c air-conditioning, wide sliding doors