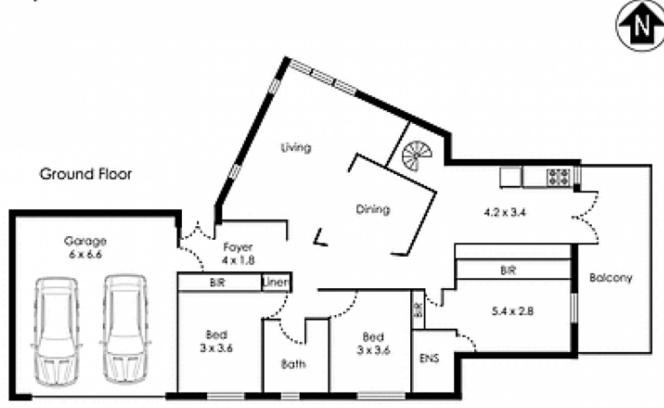

## 40 Wylie Street KIRRAWEE NSW

Looking for a truly unique property that is a reflection of your taste for understated sophistication and quality, without compromising on living space? This exemplary family residence is a showcase of contemporary style, incorporating state of the art finishes, whilst retaining its character and charm. Perfectly designed to accommodate a family of all ages, the versatile floor plan includes two complete kitchens and two private all weather terraces, just perfect for year round, no fuss entertaining.

Elegant open plan lounge/dining room with spotted gum timber floors

Custom built kitchen with Black Heart Sassafras cupboards, s/s appliances

Family room with timber floors, fireplace, air-conditioning,

4 🖰 3 🔓 2 😭

Type : House Land Size : 613 sqm

View : https://www.jreproperty.com.au/sale/nsw/sut herland/kirrawee/residential/house/7488244

Luke Jeffree 02 9540 2222

For full version visit the website