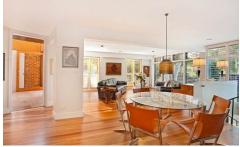

Elegant open plan lounge/dining room with spotted gum timber floors

Custom built kitchen with Black Heart Sassafras cupboards, s/s appliances

Family room with timber floors, fireplace, air-conditioning,