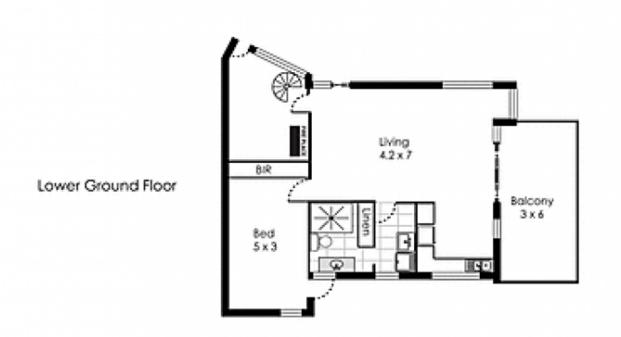

## 40 Wylie Street KIRRAWEE NSW

Looking for a truly unique property that is a reflection of your taste for understated sophistication and quality, without compromising on living space? This exemplary family residence is a showcase of contemporary style, incorporating state of the art finishes, whilst retaining its character and charm. Perfectly designed to accommodate a family of all ages, the versatile floor plan includes two complete kitchens and two private all weather terraces, just perfect for year round, no fuss entertaining.

Elegant open plan lounge/dining room with spotted gum timber floors

Custom built kitchen with Black Heart Sassafras cupboards, s/s appliances

Family room with timber floors, fireplace, air-conditioning,

4 🖰 3 🔓 2 😭

Type : House Land Size : 613 sqm

View : https://www.jreproperty.com.au/sale/nsw/sut herland/kirrawee/residential/house/7488244

Luke Jeffree 02 9540 2222

For full version visit the website