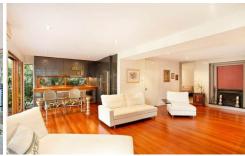

Elegant open plan lounge/dining room with spotted gum timber floors

Custom built kitchen with Black Heart Sassafras cupboards, s/s appliances

Family room with timber floors, fireplace, air-conditioning,