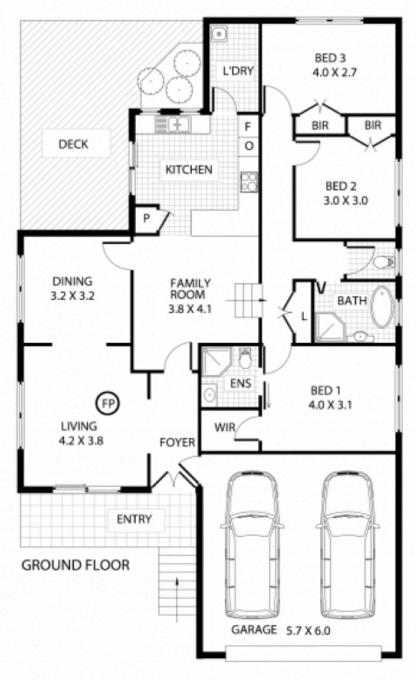

## 14 Tea Tree Place KIRRAWEE NSW

Family living enjoying commanding high side appeal is ideally suited to area specific buyers has never been made so affordable! Imagine having the opportunity to secure this fully renovated brick home in a whisper quiet cul-de-sac with the possibility of moving in before Christmas? Appealing to the entire family is the newly completed kitchen, amazing bathrooms, garaging with internal access, attic storage or home office plus in-ground pool. Truly needs to be seen to be fully appreciated! Beat the Christmas rush & inspect this weekend! Open plan lounge and dining room with fireplace and sunny balcony

Renovated kitchen with stone benches, breakfast bar and s/s appliances

Second dining room, generous attic storage/hobby/art studio

3 🚐 2 🚍 2 🚍

Type : House Land Size : 558 sqm

View : https://www.jreproperty.com.au/sale/nsw/sut herland/kirrawee/residential/house/7488245