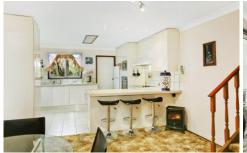

Renovated kitchen with stone benches, breakfast bar and s/s appliances

Second dining room, generous attic storage/hobby/art studio

3 🚐 2 🚍 2 🚍

Type : House Land Size : 558 sqm

View : https://www.jreproperty.com.au/sale/nsw/sut herland/kirrawee/residential/house/7488245