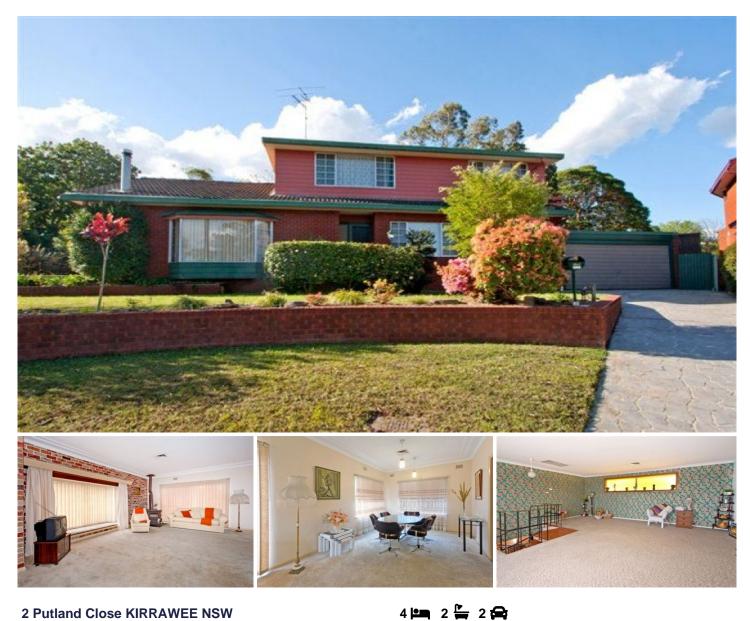

## 2 Putland Close KIRRAWEE NSW

Idyllically situated in a quiet cul-de-sac location this dual level family home offers a great family lifestyle and plentiful space for a growing family. Oversized rooms and high ceilings are a stand out feature of the home, which has been meticulously maintained throughout and offers the perfect pallet for your further inspiration. Parents will love the upper level which boasts a private retreat, oversized master bedroom, two way bathroom, balcony and views to the Royal National Park. The kids will love the 25mtr pool and proximity to Kirrawee High and local shops!

Generous lounge/dining room with bay window & sliding doors to sunny alfresco terrace

Built in bar, slow combustion fireplace, ducted r/c air-conditioning, high ceilings

Timber kitchen with big pantry and plenty of bench and