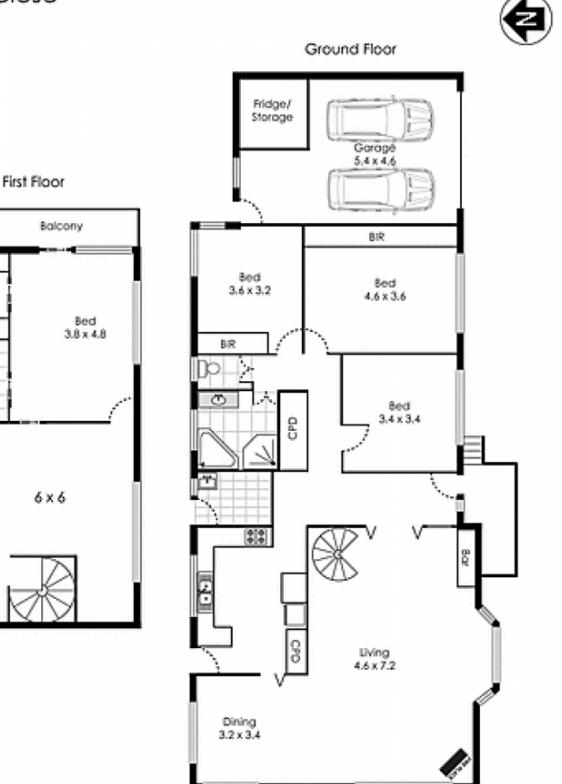

## Kirrawee 2 Putland Close

WIR

С

Ð

Please role: at stated dimensions are approximate only. Particulars given are: or general information only and do not constitute any representation on the part of the vendor or agent.