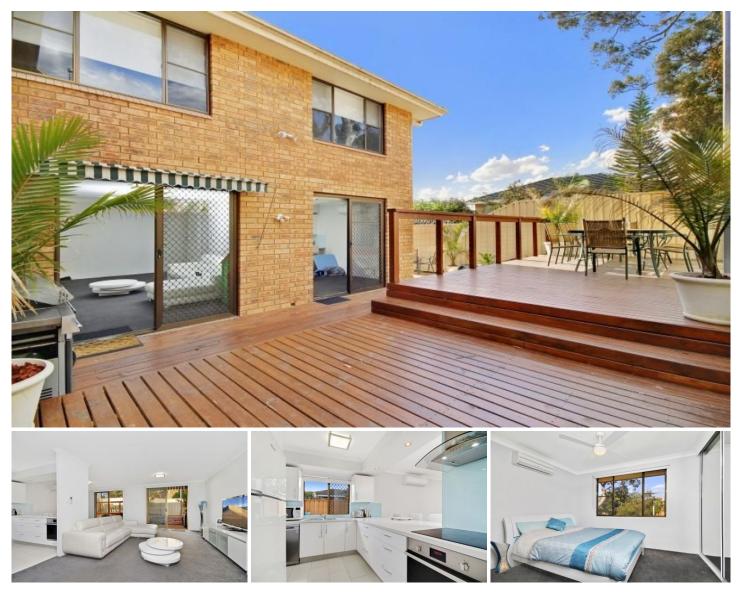

## 27 Mokera Avenue KIRRAWEE NSW

Dignified Duplex NO STRATA LEVIES

Secluded at the end of a quite cul-de-sac, this stylish & sophisticated duplex offers house like proportions with all the benefits of low maintenance living. If you value privacy and space, this effortlessly liveable home has been meticulously redesigned, fusing cutting edge style with practicality. Promising the ultimate entertainers lifestyle, the chic open plan interiors embrace a sunny north/east aspect that flow seamlessly to a great sized yard complete with a new timber deck ideal for year round entertaining. All the creature comforts have been accounted for, act quickly as this great opportunity is not likely to last!

Quite cul-de-sac, low maintenance living, sunny aspect

For full version visit the website