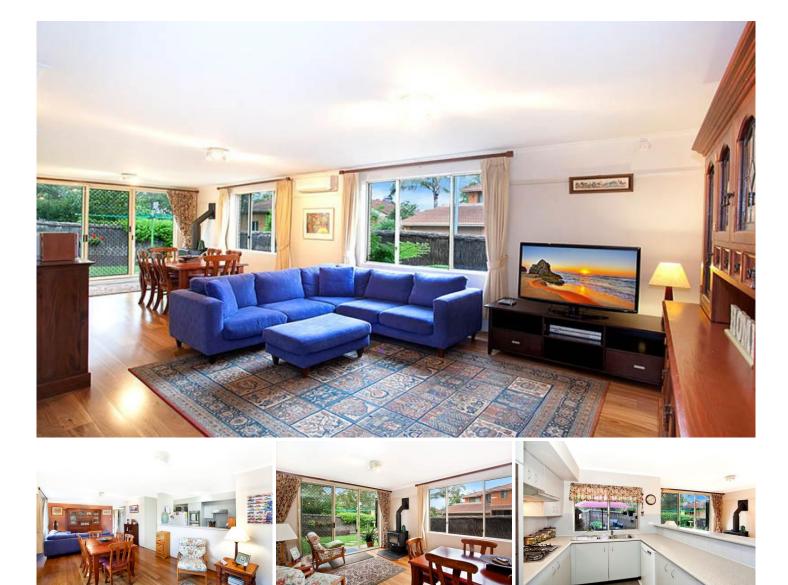

## 21 Mokera Avenue KIRRAWEE NSW

Peacefully located in a quiet cul-de-sac with a pretty nature reserve at the rear, this perfectly maintained duplex offers an idyllic open plan living space which flows to a private sunny garden and alfresco BBQ terrace. Tastefully appointed with beautiful Blackbutt floors, as new carpet, new kitchen appliances, freshly painted and solar panels, this home is ready to be enjoyed immediately with absolutely nothing to be done!

Open plan lounge/dining room with Blackbutt floors, fireplace, air conditioning

Modern kitchen with new stainless steel appliances, gas cook top, servery

Three bedrooms with BIRs, ducted a/c, master with en-suite, additional study