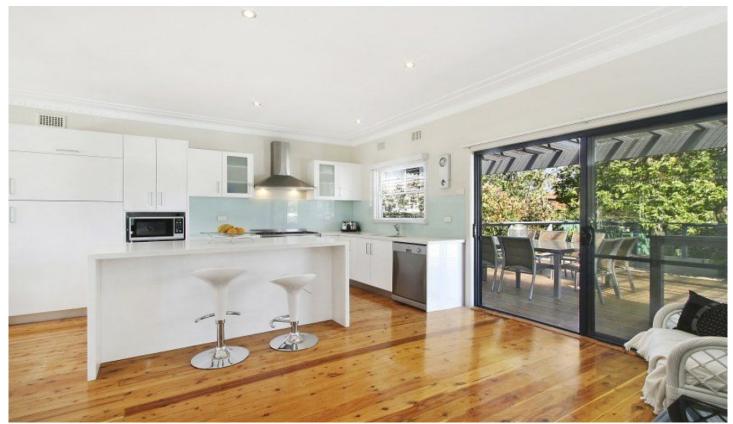

Open plan lounge/dining room with timber floors, air-conditioning, high ceilings

As new chefs kitchen with stone benches, s/s appliances, island breakfast bar

Versatile layout flows to huge all weather covered deck, great for entertaining