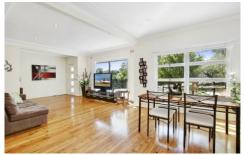

Open plan lounge/dining room with timber floors, air-conditioning, high ceilings

As new chefs kitchen with stone benches, s/s appliances, island breakfast bar

Versatile layout flows to huge all weather covered deck, great for entertaining