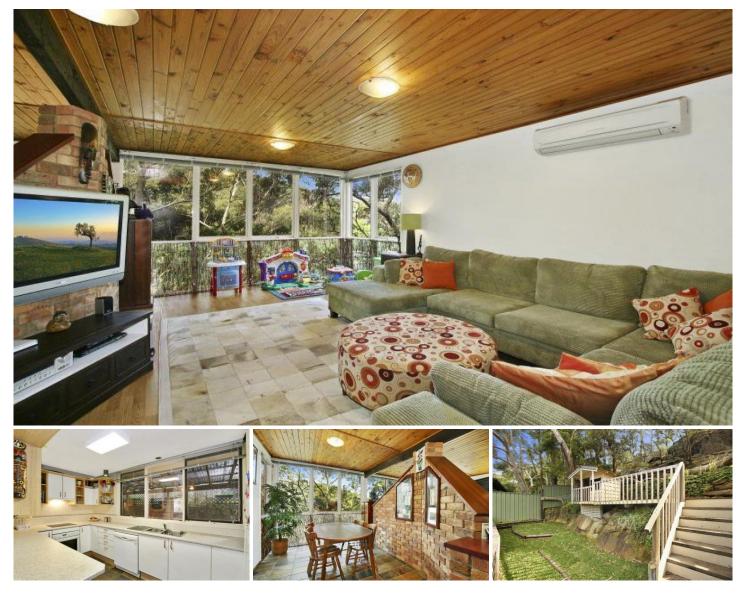

## **193 North West Arm Road GRAYS POINT NSW**

Set on the high side of the street with tree top vistas and waters glimpses, this affordable three bedroom house has been updated throughout and awaits your future inspiration. Boasting a sunny east west aspect and just minutes to Kirrawee High and Grays Point Primary Schools the whole family will love the proximity to Swallow Rock Reserve and boat ramp.

Air-conditioned lounge/dining room, floor to ceiling windows Generous updated kitchen overlooking covered alfresco terrace

Three bedrooms with ceiling fans, two with BIRs Renovated bathroom with luxurious deep corner bath Natural bush setting, sunny BBQ terrace, level grassed area