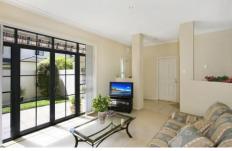

Formal lounge with French doors to sunny terrace Large dining room, sliding doors to manicured garden Open plan kitchen with Smeg appliances, breakfast bar Three bedrooms all with BIRs, master with en-suite Huge main bathroom, internal laundry with built ins Double garage with internal access, gated complex