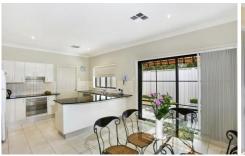

Formal lounge with French doors to sunny terrace Large dining room, sliding doors to manicured garden Open plan kitchen with Smeg appliances, breakfast bar Three bedrooms all with BIRs, master with en-suite Huge main bathroom, internal laundry with built ins Double garage with internal access, gated complex