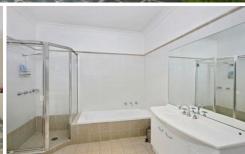

Formal lounge with French doors to sunny terrace Large dining room, sliding doors to manicured garden Open plan kitchen with Smeg appliances, breakfast bar Three bedrooms all with BIRs, master with en-suite Huge main bathroom, internal laundry with built ins Double garage with internal access, gated complex