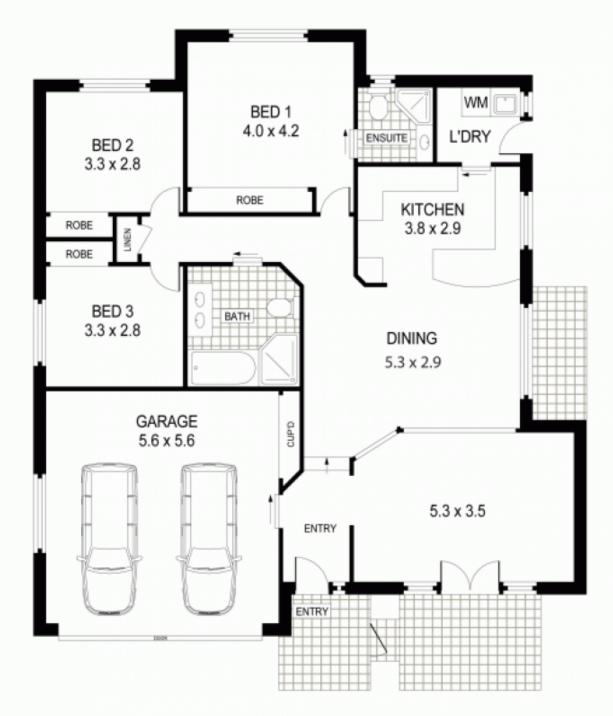

Formal lounge with French doors to sunny terrace Large dining room, sliding doors to manicured garden Open plan kitchen with Smeg appliances, breakfast bar Three bedrooms all with BIRs, master with en-suite Huge main bathroom, internal laundry with built ins Double garage with internal access, gated complex

## **GROUND LEVEL**

Plans shown are for presentation purposes only and are not part of any legal document or title. They are subject to errors, omissions, inaccuracies and should not be used as a sole and accurate reference. Interested parties should make their own inquiries using independent sources.